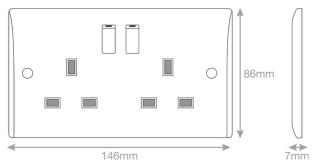

## **SSL674**

| Code:                  | SSL674                                                                                                                                                                               |
|------------------------|--------------------------------------------------------------------------------------------------------------------------------------------------------------------------------------|
| Description:           | 13A Socket Outlet - 2 Gang Switched DP with 2 Earth Terminals & Safety Shutter                                                                                                       |
| Range:                 | Selectric Smooth                                                                                                                                                                     |
| Colour:                | White                                                                                                                                                                                |
| Ingress Protection:    | IP20                                                                                                                                                                                 |
| Material:              | Bakelite                                                                                                                                                                             |
| Included:              | M3.5 fixing screws & screw cap covers                                                                                                                                                |
| Weight:                | 0.23kg                                                                                                                                                                               |
| Inner Carton Quantity: | 10                                                                                                                                                                                   |
| Inner Carton Weight:   | 2.3kg                                                                                                                                                                                |
| Guarantee:             | 30 years                                                                                                                                                                             |
| Barcode:               | 5025117028612                                                                                                                                                                        |
| Commodity Code:        | 8536 699099                                                                                                                                                                          |
| Standards:             | BS 1363-2                                                                                                                                                                            |
| Packaging:             | Poly Bag with Euro Slot                                                                                                                                                              |
| ASTA Approval:         | No                                                                                                                                                                                   |
| Notes:                 | <ul> <li>Antimicrobial certified</li> <li>Screw cap covers included</li> <li>Power socket for standard UK 3 pin plug</li> <li>Clean Earth terminals for safe installation</li> </ul> |