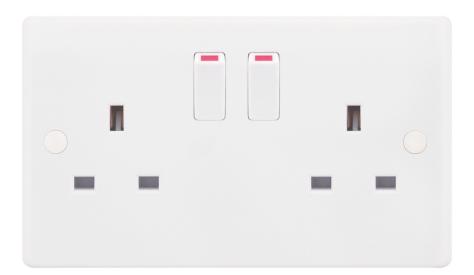

## **SSL674**

| Code:                  | SSL674                                                                                                                                                                               |
|------------------------|--------------------------------------------------------------------------------------------------------------------------------------------------------------------------------------|
| Description:           | 13A Socket Outlet - 2 Gang Switched DP with 2 Earth Terminals & Safety Shutter                                                                                                       |
| Range:                 | Selectric Smooth                                                                                                                                                                     |
| Colour:                | White                                                                                                                                                                                |
| Ingress Protection:    | IP20                                                                                                                                                                                 |
| Material:              | Bakelite                                                                                                                                                                             |
| Included:              | M3.5 fixing screws & screw cap covers                                                                                                                                                |
| Weight:                | 0.23kg                                                                                                                                                                               |
| Inner Carton Quantity: | 10                                                                                                                                                                                   |
| Inner Carton Weight:   | 2.3kg                                                                                                                                                                                |
| Guarantee:             | 30 years                                                                                                                                                                             |
| Barcode:               | 5025117028612                                                                                                                                                                        |
| Commodity Code:        | 8536 699099                                                                                                                                                                          |
| Standards:             | BS 1363-2                                                                                                                                                                            |
| Packaging:             | Poly Bag with Euro Slot                                                                                                                                                              |
| ASTA Approval:         | No                                                                                                                                                                                   |
| Notes:                 | <ul> <li>Antimicrobial certified</li> <li>Screw cap covers included</li> <li>Power socket for standard UK 3 pin plug</li> <li>Clean Earth terminals for safe installation</li> </ul> |