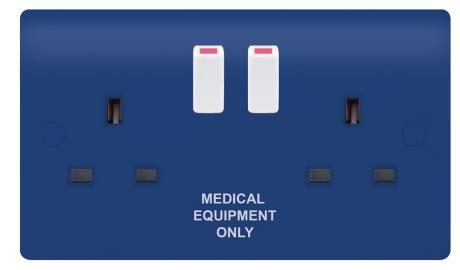

| Code:                  | SSL669                                                                                                                                                                               |
|------------------------|--------------------------------------------------------------------------------------------------------------------------------------------------------------------------------------|
| Description:           | 13A Blue Medical Socket Outlet - 2 Gang Switched DP with Clean Earth engraved<br>"MEDICAL EQUIPMENT ONLY"                                                                            |
| Range:                 | Selectric Smooth                                                                                                                                                                     |
| Colour:                | Blue                                                                                                                                                                                 |
| Ingress Protection:    | IP20                                                                                                                                                                                 |
| Material:              | Bakelite                                                                                                                                                                             |
| Included:              | M3.5 fixing screws & screw cap covers                                                                                                                                                |
| Weight:                | 0.23kg                                                                                                                                                                               |
| Inner Carton Quantity: | 10                                                                                                                                                                                   |
| Inner Carton Weight:   | 2.3kg                                                                                                                                                                                |
| Guarantee:             | 30 years                                                                                                                                                                             |
| Barcode:               | 5025117028018                                                                                                                                                                        |
| Commodity Code:        | 8536 699099                                                                                                                                                                          |
| Standards:             | BS 1363-2                                                                                                                                                                            |
| Packaging:             | Poly Bag with Euro Slot                                                                                                                                                              |
| ASTA Approval:         | No                                                                                                                                                                                   |
| Notes:                 | <ul> <li>Antimicrobial certified</li> <li>Screw cap covers included</li> <li>Power socket for standard UK 3 pin plug</li> <li>Clean Earth terminals for safe installation</li> </ul> |