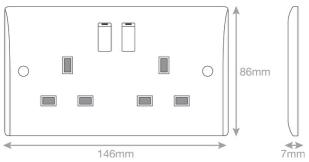

| Code:                  | SSL669                                                                                                                                                                               |
|------------------------|--------------------------------------------------------------------------------------------------------------------------------------------------------------------------------------|
| Description:           | 13A Blue Medical Socket Outlet - 2 Gang Switched DP with Clean Earth engraved<br>"MEDICAL EQUIPMENT ONLY"                                                                            |
| Range:                 | Selectric Smooth                                                                                                                                                                     |
| Colour:                | Blue                                                                                                                                                                                 |
| Ingress Protection:    | IP20                                                                                                                                                                                 |
| Material:              | Bakelite                                                                                                                                                                             |
| Included:              | M3.5 fixing screws & screw cap covers                                                                                                                                                |
| Weight:                | 0.23kg                                                                                                                                                                               |
| Inner Carton Quantity: | 10                                                                                                                                                                                   |
| Inner Carton Weight:   | 2.3kg                                                                                                                                                                                |
| Guarantee:             | 30 years                                                                                                                                                                             |
| Barcode:               | 5025117028018                                                                                                                                                                        |
| Commodity Code:        | 8536 699099                                                                                                                                                                          |
| Standards:             | BS 1363-2                                                                                                                                                                            |
| Packaging:             | Poly Bag with Euro Slot                                                                                                                                                              |
| ASTA Approval:         | No                                                                                                                                                                                   |
| Notes:                 | <ul> <li>Antimicrobial certified</li> <li>Screw cap covers included</li> <li>Power socket for standard UK 3 pin plug</li> <li>Clean Earth terminals for safe installation</li> </ul> |