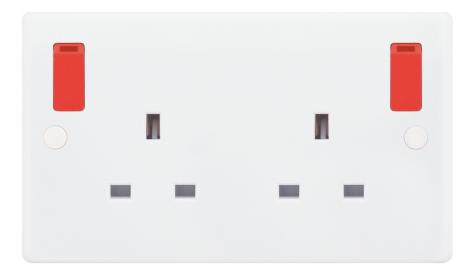

## **SSL664**

| Code:                  | SSL664                                                                                                                                                                |
|------------------------|-----------------------------------------------------------------------------------------------------------------------------------------------------------------------|
| Description:           | 2 Gang Switched DP with Red Outboard Rockers & Twin Earth                                                                                                             |
| Range:                 | Selectric Smooth                                                                                                                                                      |
| Colour:                | White                                                                                                                                                                 |
| Ingress Protection:    | IP20                                                                                                                                                                  |
| Material:              | Bakelite                                                                                                                                                              |
| Included:              | M3.5 fixing screws & screw cap covers                                                                                                                                 |
| Weight:                | 0.23kg                                                                                                                                                                |
| Inner Carton Quantity: | 10                                                                                                                                                                    |
| Inner Carton Weight:   | 2.3 kg                                                                                                                                                                |
| Guarantee:             | 30 years                                                                                                                                                              |
| Barcode:               | 5025117027967                                                                                                                                                         |
| Commodity Code:        | 8536 699099                                                                                                                                                           |
| Standards:             | BS 1363-2                                                                                                                                                             |
| Packaging:             | Poly Bag with Euro Slot                                                                                                                                               |
| ASTA Approval:         | No                                                                                                                                                                    |
| Notes:                 | <ul> <li>Antimicrobial certified</li> <li>Screw cap covers included</li> <li>Coloured rockers provide users with a colour option for supply being switched</li> </ul> |