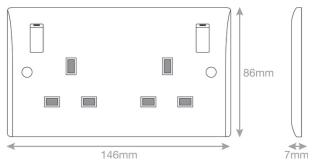

## **SSL664**

| Code:                  | SSL664                                                                                                                                                                |
|------------------------|-----------------------------------------------------------------------------------------------------------------------------------------------------------------------|
| Description:           | 2 Gang Switched DP with Red Outboard Rockers & Twin Earth                                                                                                             |
| Range:                 | Selectric Smooth                                                                                                                                                      |
| Colour:                | White                                                                                                                                                                 |
| Ingress Protection:    | IP20                                                                                                                                                                  |
| Material:              | Bakelite                                                                                                                                                              |
| Included:              | M3.5 fixing screws & screw cap covers                                                                                                                                 |
| Weight:                | 0.23kg                                                                                                                                                                |
| Inner Carton Quantity: | 10                                                                                                                                                                    |
| Inner Carton Weight:   | 2.3 kg                                                                                                                                                                |
| Guarantee:             | 30 years                                                                                                                                                              |
| Barcode:               | 5025117027967                                                                                                                                                         |
| Commodity Code:        | 8536 699099                                                                                                                                                           |
| Standards:             | BS 1363-2                                                                                                                                                             |
| Packaging:             | Poly Bag with Euro Slot                                                                                                                                               |
| ASTA Approval:         | No                                                                                                                                                                    |
| Notes:                 | <ul> <li>Antimicrobial certified</li> <li>Screw cap covers included</li> <li>Coloured rockers provide users with a colour option for supply being switched</li> </ul> |