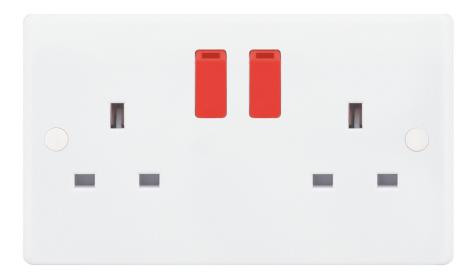

## **SSL663**

| Code:                  | SSL663                                                                                                                                                                |
|------------------------|-----------------------------------------------------------------------------------------------------------------------------------------------------------------------|
| Description:           | 2 Gang Switched DP with Red Rockers & Twin Earth                                                                                                                      |
| Range:                 | Selectric Smooth                                                                                                                                                      |
| Colour:                | White                                                                                                                                                                 |
| Ingress Protection:    | IP20                                                                                                                                                                  |
| Material:              | Bakelite                                                                                                                                                              |
| Included:              | M3.5 fixing screws & screw cap covers                                                                                                                                 |
| Weight:                | 0.23kg                                                                                                                                                                |
| Inner Carton Quantity: | 10                                                                                                                                                                    |
| Inner Carton Weight:   | 2.3 kg                                                                                                                                                                |
| Guarantee:             | 30 years                                                                                                                                                              |
| Barcode:               | 5025117027950                                                                                                                                                         |
| Commodity Code:        | 8536 699099                                                                                                                                                           |
| Standards:             | BS 1363-2                                                                                                                                                             |
| Packaging:             | Poly Bag with Euro Slot                                                                                                                                               |
| ASTA Approval:         | No                                                                                                                                                                    |
| Notes:                 | <ul> <li>Antimicrobial certified</li> <li>Screw cap covers included</li> <li>Coloured rockers provide users with a colour option for supply being switched</li> </ul> |