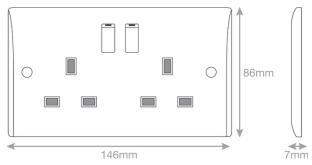

## **SSL663**

| Code:                  | SSL663                                                                                                                                                                |
|------------------------|-----------------------------------------------------------------------------------------------------------------------------------------------------------------------|
| Description:           | 2 Gang Switched DP with Red Rockers & Twin Earth                                                                                                                      |
| Range:                 | Selectric Smooth                                                                                                                                                      |
| Colour:                | White                                                                                                                                                                 |
| Ingress Protection:    | IP20                                                                                                                                                                  |
| Material:              | Bakelite                                                                                                                                                              |
| Included:              | M3.5 fixing screws & screw cap covers                                                                                                                                 |
| Weight:                | 0.23kg                                                                                                                                                                |
| Inner Carton Quantity: | 10                                                                                                                                                                    |
| Inner Carton Weight:   | 2.3 kg                                                                                                                                                                |
| Guarantee:             | 30 years                                                                                                                                                              |
| Barcode:               | 5025117027950                                                                                                                                                         |
| Commodity Code:        | 8536 699099                                                                                                                                                           |
| Standards:             | BS 1363-2                                                                                                                                                             |
| Packaging:             | Poly Bag with Euro Slot                                                                                                                                               |
| ASTA Approval:         | No                                                                                                                                                                    |
| Notes:                 | <ul> <li>Antimicrobial certified</li> <li>Screw cap covers included</li> <li>Coloured rockers provide users with a colour option for supply being switched</li> </ul> |