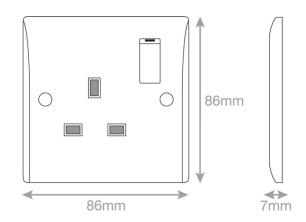

## **SSL662**

| Code:                  | SSL662                                                                                                                                                                |
|------------------------|-----------------------------------------------------------------------------------------------------------------------------------------------------------------------|
| Description:           | 1 Gang Switched DP with Green Rocker & Twin Earth                                                                                                                     |
| Range:                 | Selectric Smooth                                                                                                                                                      |
| Colour:                | White                                                                                                                                                                 |
| Ingress Protection:    | IP20                                                                                                                                                                  |
| Material:              | Bakelite                                                                                                                                                              |
| Included:              | M3.5 fixing screws & screw cap covers                                                                                                                                 |
| Weight:                | 0.14kg                                                                                                                                                                |
| Inner Carton Quantity: | 10                                                                                                                                                                    |
| Inner Carton Weight:   | 1.4 kg                                                                                                                                                                |
| Guarantee:             | 30 years                                                                                                                                                              |
| Barcode:               | 5025117027943                                                                                                                                                         |
| Commodity Code:        | 8536 699099                                                                                                                                                           |
| Standards:             | BS 1363-2                                                                                                                                                             |
| Packaging:             | Poly Bag with Euro Slot                                                                                                                                               |
| ASTA Approval:         | No                                                                                                                                                                    |
| Notes:                 | <ul> <li>Antimicrobial certified</li> <li>Screw cap covers included</li> <li>Coloured rockers provide users with a colour option for supply being switched</li> </ul> |