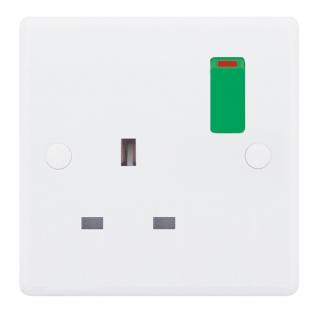

## **SSL662**

| Code:                  | SSL662                                                                                                                                                                |
|------------------------|-----------------------------------------------------------------------------------------------------------------------------------------------------------------------|
| Description:           | 1 Gang Switched DP with Green Rocker & Twin Earth                                                                                                                     |
| Range:                 | Selectric Smooth                                                                                                                                                      |
| Colour:                | White                                                                                                                                                                 |
| Ingress Protection:    | IP20                                                                                                                                                                  |
| Material:              | Bakelite                                                                                                                                                              |
| Included:              | M3.5 fixing screws & screw cap covers                                                                                                                                 |
| Weight:                | 0.14kg                                                                                                                                                                |
| Inner Carton Quantity: | 10                                                                                                                                                                    |
| Inner Carton Weight:   | 1.4 kg                                                                                                                                                                |
| Guarantee:             | 30 years                                                                                                                                                              |
| Barcode:               | 5025117027943                                                                                                                                                         |
| Commodity Code:        | 8536 699099                                                                                                                                                           |
| Standards:             | BS 1363-2                                                                                                                                                             |
| Packaging:             | Poly Bag with Euro Slot                                                                                                                                               |
| ASTA Approval:         | No                                                                                                                                                                    |
| Notes:                 | <ul> <li>Antimicrobial certified</li> <li>Screw cap covers included</li> <li>Coloured rockers provide users with a colour option for supply being switched</li> </ul> |