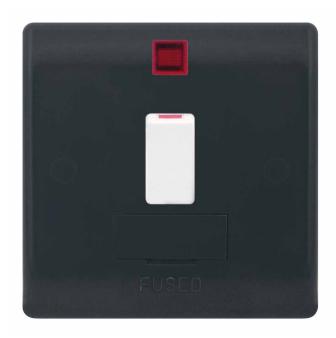

## **SSL630**

| Code                  | SSL630                                                                                                                                                                                                                                                                                                                                                                                                                                                                                                                                                                                                                     |
|-----------------------|----------------------------------------------------------------------------------------------------------------------------------------------------------------------------------------------------------------------------------------------------------------------------------------------------------------------------------------------------------------------------------------------------------------------------------------------------------------------------------------------------------------------------------------------------------------------------------------------------------------------------|
| Description           | 13 Amp Fused Connection Unit - DP Switched with Neon                                                                                                                                                                                                                                                                                                                                                                                                                                                                                                                                                                       |
| Size                  | 86mm x 86mm x 7mm depth                                                                                                                                                                                                                                                                                                                                                                                                                                                                                                                                                                                                    |
| Range                 | Part M                                                                                                                                                                                                                                                                                                                                                                                                                                                                                                                                                                                                                     |
| Colour                | Grey                                                                                                                                                                                                                                                                                                                                                                                                                                                                                                                                                                                                                       |
| Material              | Bakelite                                                                                                                                                                                                                                                                                                                                                                                                                                                                                                                                                                                                                   |
| Included              | M3.5 fixing screws                                                                                                                                                                                                                                                                                                                                                                                                                                                                                                                                                                                                         |
| Weight                | 0.13kg                                                                                                                                                                                                                                                                                                                                                                                                                                                                                                                                                                                                                     |
| Inner Carton Quantity | 10                                                                                                                                                                                                                                                                                                                                                                                                                                                                                                                                                                                                                         |
| Inner Carton Weight   | 1.3kg                                                                                                                                                                                                                                                                                                                                                                                                                                                                                                                                                                                                                      |
| Guarantee             | 30 years                                                                                                                                                                                                                                                                                                                                                                                                                                                                                                                                                                                                                   |
| Barcode               | 5025117023938                                                                                                                                                                                                                                                                                                                                                                                                                                                                                                                                                                                                              |
| Commodity Code        | 85369085                                                                                                                                                                                                                                                                                                                                                                                                                                                                                                                                                                                                                   |
| Standards             | BS 1363-4                                                                                                                                                                                                                                                                                                                                                                                                                                                                                                                                                                                                                  |
| Notes                 | <ul> <li>The contrasting colours of the Part M plates and inserts help assist the visually impaired &amp; allow easy location of the wiring accessories against the surrounding environment.</li> <li>A Fused Spur or Connection Unit is commonly used for powerful electrical appliances, such as washing machines, dish washers, extractor fans, hand dryers etc, that need to be installed without a plug. They are also used for electrical items that need to be installed on a separate cable from the ring main, for safety and maintenance purposes</li> <li>Minimum back box size required: 25mm depth</li> </ul> |