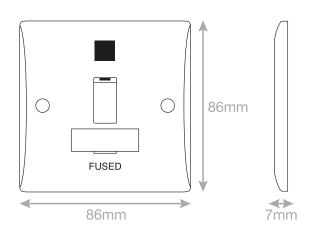

## **SSL630**

| Code                  | SSL630                                                                                                                                                                                                                                                                                                                                                                                                                                                                                                                                                                                                                     |
|-----------------------|----------------------------------------------------------------------------------------------------------------------------------------------------------------------------------------------------------------------------------------------------------------------------------------------------------------------------------------------------------------------------------------------------------------------------------------------------------------------------------------------------------------------------------------------------------------------------------------------------------------------------|
| Description           | 13 Amp Fused Connection Unit - DP Switched with Neon                                                                                                                                                                                                                                                                                                                                                                                                                                                                                                                                                                       |
| Size                  | 86mm x 86mm x 7mm depth                                                                                                                                                                                                                                                                                                                                                                                                                                                                                                                                                                                                    |
| Range                 | Part M                                                                                                                                                                                                                                                                                                                                                                                                                                                                                                                                                                                                                     |
| Colour                | Grey                                                                                                                                                                                                                                                                                                                                                                                                                                                                                                                                                                                                                       |
| Material              | Bakelite                                                                                                                                                                                                                                                                                                                                                                                                                                                                                                                                                                                                                   |
| Included              | M3.5 fixing screws                                                                                                                                                                                                                                                                                                                                                                                                                                                                                                                                                                                                         |
| Weight                | 0.13kg                                                                                                                                                                                                                                                                                                                                                                                                                                                                                                                                                                                                                     |
| Inner Carton Quantity | 10                                                                                                                                                                                                                                                                                                                                                                                                                                                                                                                                                                                                                         |
| Inner Carton Weight   | 1.3kg                                                                                                                                                                                                                                                                                                                                                                                                                                                                                                                                                                                                                      |
| Guarantee             | 30 years                                                                                                                                                                                                                                                                                                                                                                                                                                                                                                                                                                                                                   |
| Barcode               | 5025117023938                                                                                                                                                                                                                                                                                                                                                                                                                                                                                                                                                                                                              |
| Commodity Code        | 85369085                                                                                                                                                                                                                                                                                                                                                                                                                                                                                                                                                                                                                   |
| Standards             | BS 1363-4                                                                                                                                                                                                                                                                                                                                                                                                                                                                                                                                                                                                                  |
| Notes                 | <ul> <li>The contrasting colours of the Part M plates and inserts help assist the visually impaired &amp; allow easy location of the wiring accessories against the surrounding environment.</li> <li>A Fused Spur or Connection Unit is commonly used for powerful electrical appliances, such as washing machines, dish washers, extractor fans, hand dryers etc, that need to be installed without a plug. They are also used for electrical items that need to be installed on a separate cable from the ring main, for safety and maintenance purposes</li> <li>Minimum back box size required: 25mm depth</li> </ul> |