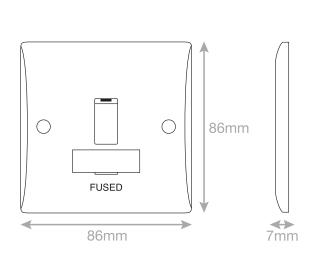

## Data Sheet : SSL629

| Code                  | SSL629                                                                                                                                                                                                                                                                                                                                                                                                                                                                                                                                                                                                                     |
|-----------------------|----------------------------------------------------------------------------------------------------------------------------------------------------------------------------------------------------------------------------------------------------------------------------------------------------------------------------------------------------------------------------------------------------------------------------------------------------------------------------------------------------------------------------------------------------------------------------------------------------------------------------|
| Description           | 13 Amp Fused Connection Unit - DP Switched                                                                                                                                                                                                                                                                                                                                                                                                                                                                                                                                                                                 |
| Size                  | 86mm x 86mm x 7mm depth                                                                                                                                                                                                                                                                                                                                                                                                                                                                                                                                                                                                    |
| Range                 | Part M                                                                                                                                                                                                                                                                                                                                                                                                                                                                                                                                                                                                                     |
| Colour                | Grey                                                                                                                                                                                                                                                                                                                                                                                                                                                                                                                                                                                                                       |
| Material              | Bakelite                                                                                                                                                                                                                                                                                                                                                                                                                                                                                                                                                                                                                   |
| Included              | M3.5 fixing screws                                                                                                                                                                                                                                                                                                                                                                                                                                                                                                                                                                                                         |
| Weight                | 0.13kg                                                                                                                                                                                                                                                                                                                                                                                                                                                                                                                                                                                                                     |
| Inner Carton Quantity | 10                                                                                                                                                                                                                                                                                                                                                                                                                                                                                                                                                                                                                         |
| Inner Carton Weight   | 1.3kg                                                                                                                                                                                                                                                                                                                                                                                                                                                                                                                                                                                                                      |
| Guarantee             | 30 years                                                                                                                                                                                                                                                                                                                                                                                                                                                                                                                                                                                                                   |
| Barcode               | 5025117023921                                                                                                                                                                                                                                                                                                                                                                                                                                                                                                                                                                                                              |
| Commodity Code        | 85369085                                                                                                                                                                                                                                                                                                                                                                                                                                                                                                                                                                                                                   |
| Standards             | BS 1363-4                                                                                                                                                                                                                                                                                                                                                                                                                                                                                                                                                                                                                  |
| Notes                 | <ul> <li>The contrasting colours of the Part M plates and inserts help assist the visually impaired &amp; allow easy location of the wiring accessories against the surrounding environment.</li> <li>A Fused Spur or Connection Unit is commonly used for powerful electrical appliances, such as washing machines, dish washers, extractor fans, hand dryers etc, that need to be installed without a plug. They are also used for electrical items that need to be installed on a separate cable from the ring main, for safety and maintenance purposes</li> <li>Minimum back box size required: 25mm depth</li> </ul> |