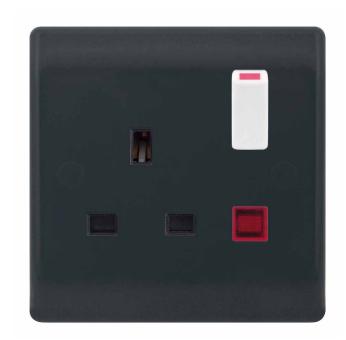

## **SSL625**

| Code                  | SSL625                                                                                                                                                                                                                                                                                                                          |
|-----------------------|---------------------------------------------------------------------------------------------------------------------------------------------------------------------------------------------------------------------------------------------------------------------------------------------------------------------------------|
| Description           | Part M - 13 Amp Socket Outlet with Neon, 1 Gang Switched DP                                                                                                                                                                                                                                                                     |
| Size                  | 86mm x 86mm x 7mm depth                                                                                                                                                                                                                                                                                                         |
| Range                 | Part M                                                                                                                                                                                                                                                                                                                          |
| Colour                | Grey                                                                                                                                                                                                                                                                                                                            |
| Material              | Bakelite                                                                                                                                                                                                                                                                                                                        |
| Included              | M3.5 fixing screws                                                                                                                                                                                                                                                                                                              |
| Weight                | 0.15kg                                                                                                                                                                                                                                                                                                                          |
| Inner Carton Quantity | 10                                                                                                                                                                                                                                                                                                                              |
| Inner Carton Weight   | 1.5kg                                                                                                                                                                                                                                                                                                                           |
| Guarantee             | 30 years                                                                                                                                                                                                                                                                                                                        |
| Barcode               | 5025117023884                                                                                                                                                                                                                                                                                                                   |
| Commodity Code        | 85369085                                                                                                                                                                                                                                                                                                                        |
| Standards             | BS 1363-2                                                                                                                                                                                                                                                                                                                       |
| Notes                 | <ul> <li>The contrasting colours of the Part M plates and inserts help assist the visually impaired &amp; allow easy location of the wiring accessories against the surrounding environment.</li> <li>Modular and Euro Media products available within the range</li> <li>Minimum back box size required: 25mm depth</li> </ul> |