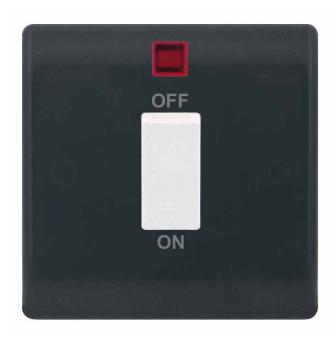

## **SSL623**

| Code                  | SSL623                                                                                                                                                                                                                                                                                                                          |
|-----------------------|---------------------------------------------------------------------------------------------------------------------------------------------------------------------------------------------------------------------------------------------------------------------------------------------------------------------------------|
| Description           | Part M - 45 Amp DP Switch with Neon                                                                                                                                                                                                                                                                                             |
| Size                  | 86mm x 86mm x 7mm depth                                                                                                                                                                                                                                                                                                         |
| Range                 | Part M                                                                                                                                                                                                                                                                                                                          |
| Colour                | Grey                                                                                                                                                                                                                                                                                                                            |
| Material              | Bakelite                                                                                                                                                                                                                                                                                                                        |
| Included              | M3.5 fixing screws                                                                                                                                                                                                                                                                                                              |
| Weight                | 0.18kg                                                                                                                                                                                                                                                                                                                          |
| Inner Carton Quantity | 10                                                                                                                                                                                                                                                                                                                              |
| Inner Carton Weight   | 1.8kg                                                                                                                                                                                                                                                                                                                           |
| Guarantee             | 30 years                                                                                                                                                                                                                                                                                                                        |
| Barcode               | 5025117023860                                                                                                                                                                                                                                                                                                                   |
| Commodity Code        | 85369085                                                                                                                                                                                                                                                                                                                        |
| Standards             | BS EN 60669-1                                                                                                                                                                                                                                                                                                                   |
| Notes                 | <ul> <li>The contrasting colours of the Part M plates and inserts help assist the visually impaired &amp; allow easy location of the wiring accessories against the surrounding environment.</li> <li>Modular and Euro Media products available within the range</li> <li>Minimum back box size required: 47mm depth</li> </ul> |