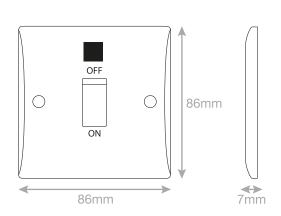

## **SSL623**

| Code                  | SSL623                                                                                                                                                                                                                                                                                                                          |
|-----------------------|---------------------------------------------------------------------------------------------------------------------------------------------------------------------------------------------------------------------------------------------------------------------------------------------------------------------------------|
| Description           | Part M - 45 Amp DP Switch with Neon                                                                                                                                                                                                                                                                                             |
| Size                  | 86mm x 86mm x 7mm depth                                                                                                                                                                                                                                                                                                         |
| Range                 | Part M                                                                                                                                                                                                                                                                                                                          |
| Colour                | Grey                                                                                                                                                                                                                                                                                                                            |
| Material              | Bakelite                                                                                                                                                                                                                                                                                                                        |
| Included              | M3.5 fixing screws                                                                                                                                                                                                                                                                                                              |
| Weight                | 0.18kg                                                                                                                                                                                                                                                                                                                          |
| Inner Carton Quantity | 10                                                                                                                                                                                                                                                                                                                              |
| Inner Carton Weight   | 1.8kg                                                                                                                                                                                                                                                                                                                           |
| Guarantee             | 30 years                                                                                                                                                                                                                                                                                                                        |
| Barcode               | 5025117023860                                                                                                                                                                                                                                                                                                                   |
| Commodity Code        | 85369085                                                                                                                                                                                                                                                                                                                        |
| Standards             | BS EN 60669-1                                                                                                                                                                                                                                                                                                                   |
| Notes                 | <ul> <li>The contrasting colours of the Part M plates and inserts help assist the visually impaired &amp; allow easy location of the wiring accessories against the surrounding environment.</li> <li>Modular and Euro Media products available within the range</li> <li>Minimum back box size required: 47mm depth</li> </ul> |