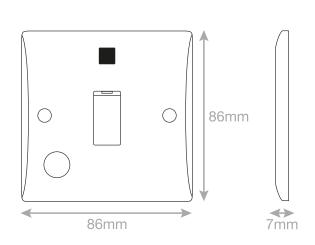

## **SSL621**

| Code                  | SSL621                                                                                                                                                                                                                                                                                                                                                                                         |
|-----------------------|------------------------------------------------------------------------------------------------------------------------------------------------------------------------------------------------------------------------------------------------------------------------------------------------------------------------------------------------------------------------------------------------|
| Description           | Part M - 20A DP switch with Neon & Flex                                                                                                                                                                                                                                                                                                                                                        |
| Size                  | 86mm x 86mm x 7mm depth                                                                                                                                                                                                                                                                                                                                                                        |
| Range                 | Part M                                                                                                                                                                                                                                                                                                                                                                                         |
| Colour                | Grey                                                                                                                                                                                                                                                                                                                                                                                           |
| Material              | Bakelite                                                                                                                                                                                                                                                                                                                                                                                       |
| Included              | M3.5 fixing screws                                                                                                                                                                                                                                                                                                                                                                             |
| Weight                | 0.14kg                                                                                                                                                                                                                                                                                                                                                                                         |
| Inner Carton Quantity | 10                                                                                                                                                                                                                                                                                                                                                                                             |
| Inner Carton Weight   | 1.4kg                                                                                                                                                                                                                                                                                                                                                                                          |
| Guarantee             | 30 years                                                                                                                                                                                                                                                                                                                                                                                       |
| Barcode               | 5025117023846                                                                                                                                                                                                                                                                                                                                                                                  |
| Commodity Code        | 85369085                                                                                                                                                                                                                                                                                                                                                                                       |
| Standards             | BS EN 60669-1                                                                                                                                                                                                                                                                                                                                                                                  |
| Notes                 | <ul> <li>The contrasting colours of the Part M plates and inserts help assist the visually impaired &amp; allow easy location of the wiring accessories against the surrounding environment.</li> <li>Optional cable outlet located on inside of face plate</li> <li>Modular and Euro Media products available within the range</li> <li>Minimum back box size required: 25mm depth</li> </ul> |