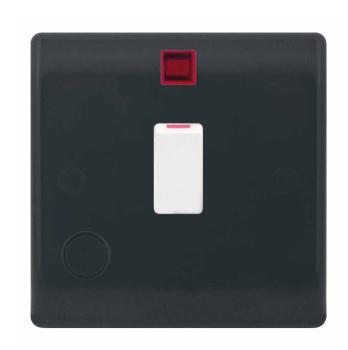

## **SSL621**

| Code                  | SSL621                                                                                                                                                                                                                                                                                                                                                                                         |
|-----------------------|------------------------------------------------------------------------------------------------------------------------------------------------------------------------------------------------------------------------------------------------------------------------------------------------------------------------------------------------------------------------------------------------|
| Description           | Part M - 20A DP switch with Neon & Flex                                                                                                                                                                                                                                                                                                                                                        |
| Size                  | 86mm x 86mm x 7mm depth                                                                                                                                                                                                                                                                                                                                                                        |
| Range                 | Part M                                                                                                                                                                                                                                                                                                                                                                                         |
| Colour                | Grey                                                                                                                                                                                                                                                                                                                                                                                           |
| Material              | Bakelite                                                                                                                                                                                                                                                                                                                                                                                       |
| Included              | M3.5 fixing screws                                                                                                                                                                                                                                                                                                                                                                             |
| Weight                | 0.14kg                                                                                                                                                                                                                                                                                                                                                                                         |
| Inner Carton Quantity | 10                                                                                                                                                                                                                                                                                                                                                                                             |
| Inner Carton Weight   | 1.4kg                                                                                                                                                                                                                                                                                                                                                                                          |
| Guarantee             | 30 years                                                                                                                                                                                                                                                                                                                                                                                       |
| Barcode               | 5025117023846                                                                                                                                                                                                                                                                                                                                                                                  |
| Commodity Code        | 85369085                                                                                                                                                                                                                                                                                                                                                                                       |
| Standards             | BS EN 60669-1                                                                                                                                                                                                                                                                                                                                                                                  |
| Notes                 | <ul> <li>The contrasting colours of the Part M plates and inserts help assist the visually impaired &amp; allow easy location of the wiring accessories against the surrounding environment.</li> <li>Optional cable outlet located on inside of face plate</li> <li>Modular and Euro Media products available within the range</li> <li>Minimum back box size required: 25mm depth</li> </ul> |