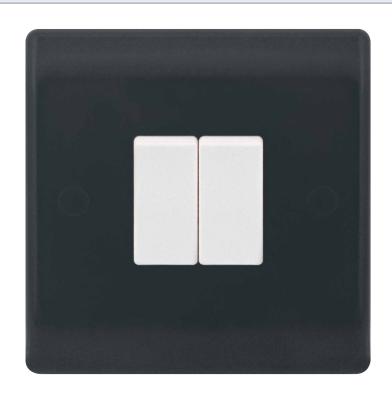

## **SSL619**

| Code                  | SSL619                                                                                                                                                                                                                                                                                                          |
|-----------------------|-----------------------------------------------------------------------------------------------------------------------------------------------------------------------------------------------------------------------------------------------------------------------------------------------------------------|
| Description           | 10 Amp Plate Switch - 2 Gang 2 Way - X-Rated                                                                                                                                                                                                                                                                    |
| Size                  | 86mm x 86mm x 7mm depth                                                                                                                                                                                                                                                                                         |
| Range                 | Part M                                                                                                                                                                                                                                                                                                          |
| Colour                | Grey                                                                                                                                                                                                                                                                                                            |
| Material              | Bakelite                                                                                                                                                                                                                                                                                                        |
| Included              | M3.5 fixing screws & grey screw cap covers                                                                                                                                                                                                                                                                      |
| Weight                | 0.07kg                                                                                                                                                                                                                                                                                                          |
| Inner Carton Quantity | 10                                                                                                                                                                                                                                                                                                              |
| Inner Carton Weight   | 0.7kg                                                                                                                                                                                                                                                                                                           |
| Guarantee             | 30 years                                                                                                                                                                                                                                                                                                        |
| Barcode               | 5025117023822                                                                                                                                                                                                                                                                                                   |
| Commodity Code        | 85369085                                                                                                                                                                                                                                                                                                        |
| Standards             | BS EN 60669-1                                                                                                                                                                                                                                                                                                   |
| Notes                 | <ul> <li>X-rated for fluorescent or inductive loads</li> <li>Minimum back box size required: 16mm depth</li> <li>The contrasting colours of the Part M plates and inserts help assist the visually impaired &amp; allow easy location of the wiring accessories against the surrounding environment.</li> </ul> |