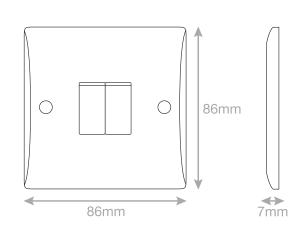

## **SSL619**

| Code                  | SSL619                                                                                                                                                                                                                                                                                                          |
|-----------------------|-----------------------------------------------------------------------------------------------------------------------------------------------------------------------------------------------------------------------------------------------------------------------------------------------------------------|
| Description           | 10 Amp Plate Switch - 2 Gang 2 Way - X-Rated                                                                                                                                                                                                                                                                    |
| Size                  | 86mm x 86mm x 7mm depth                                                                                                                                                                                                                                                                                         |
| Range                 | Part M                                                                                                                                                                                                                                                                                                          |
| Colour                | Grey                                                                                                                                                                                                                                                                                                            |
| Material              | Bakelite                                                                                                                                                                                                                                                                                                        |
| Included              | M3.5 fixing screws & grey screw cap covers                                                                                                                                                                                                                                                                      |
| Weight                | 0.07kg                                                                                                                                                                                                                                                                                                          |
| Inner Carton Quantity | 10                                                                                                                                                                                                                                                                                                              |
| Inner Carton Weight   | 0.7kg                                                                                                                                                                                                                                                                                                           |
| Guarantee             | 30 years                                                                                                                                                                                                                                                                                                        |
| Barcode               | 5025117023822                                                                                                                                                                                                                                                                                                   |
| Commodity Code        | 85369085                                                                                                                                                                                                                                                                                                        |
| Standards             | BS EN 60669-1                                                                                                                                                                                                                                                                                                   |
| Notes                 | <ul> <li>X-rated for fluorescent or inductive loads</li> <li>Minimum back box size required: 16mm depth</li> <li>The contrasting colours of the Part M plates and inserts help assist the visually impaired &amp; allow easy location of the wiring accessories against the surrounding environment.</li> </ul> |