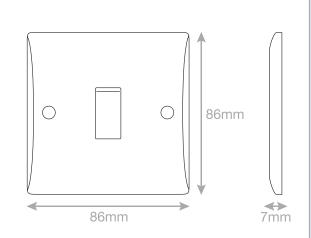

## **SSL618**

| Code                  | SSL618                                                                                                                                                                                                                                                                                                          |
|-----------------------|-----------------------------------------------------------------------------------------------------------------------------------------------------------------------------------------------------------------------------------------------------------------------------------------------------------------|
| Description           | 10 Amp Plate Switch - 1 Gang 2 Way - X-Rated                                                                                                                                                                                                                                                                    |
| Size                  | 86mm x 86mm x 7mm depth                                                                                                                                                                                                                                                                                         |
| Range                 | Part M                                                                                                                                                                                                                                                                                                          |
| Colour                | Grey                                                                                                                                                                                                                                                                                                            |
| Material              | Bakelite                                                                                                                                                                                                                                                                                                        |
| Included              | M3.5 fixing screws & grey screw cap covers                                                                                                                                                                                                                                                                      |
| Weight                | 0.07kg                                                                                                                                                                                                                                                                                                          |
| Inner Carton Quantity | 10                                                                                                                                                                                                                                                                                                              |
| Inner Carton Weight   | 0.7kg                                                                                                                                                                                                                                                                                                           |
| Guarantee             | 30 years                                                                                                                                                                                                                                                                                                        |
| Barcode               | 5025117023815                                                                                                                                                                                                                                                                                                   |
| Commodity Code        | 85369085                                                                                                                                                                                                                                                                                                        |
| Standards             | BS EN 60669-1                                                                                                                                                                                                                                                                                                   |
| Notes                 | <ul> <li>X-rated for fluorescent or inductive loads</li> <li>Minimum back box size required: 16mm depth</li> <li>The contrasting colours of the Part M plates and inserts help assist the visually impaired &amp; allow easy location of the wiring accessories against the surrounding environment.</li> </ul> |