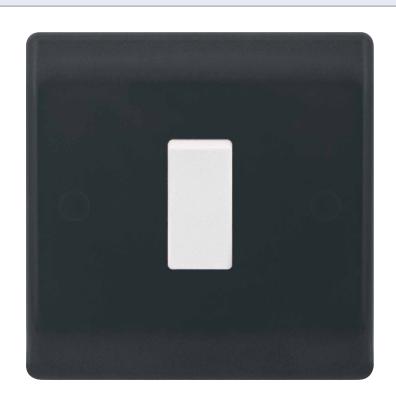

## **SSL618**

| Code                  | SSL618                                                                                                                                                                                                                                                                                                          |
|-----------------------|-----------------------------------------------------------------------------------------------------------------------------------------------------------------------------------------------------------------------------------------------------------------------------------------------------------------|
| Description           | 10 Amp Plate Switch - 1 Gang 2 Way - X-Rated                                                                                                                                                                                                                                                                    |
| Size                  | 86mm x 86mm x 7mm depth                                                                                                                                                                                                                                                                                         |
| Range                 | Part M                                                                                                                                                                                                                                                                                                          |
| Colour                | Grey                                                                                                                                                                                                                                                                                                            |
| Material              | Bakelite                                                                                                                                                                                                                                                                                                        |
| Included              | M3.5 fixing screws & grey screw cap covers                                                                                                                                                                                                                                                                      |
| Weight                | 0.07kg                                                                                                                                                                                                                                                                                                          |
| Inner Carton Quantity | 10                                                                                                                                                                                                                                                                                                              |
| Inner Carton Weight   | 0.7kg                                                                                                                                                                                                                                                                                                           |
| Guarantee             | 30 years                                                                                                                                                                                                                                                                                                        |
| Barcode               | 5025117023815                                                                                                                                                                                                                                                                                                   |
| Commodity Code        | 85369085                                                                                                                                                                                                                                                                                                        |
| Standards             | BS EN 60669-1                                                                                                                                                                                                                                                                                                   |
| Notes                 | <ul> <li>X-rated for fluorescent or inductive loads</li> <li>Minimum back box size required: 16mm depth</li> <li>The contrasting colours of the Part M plates and inserts help assist the visually impaired &amp; allow easy location of the wiring accessories against the surrounding environment.</li> </ul> |