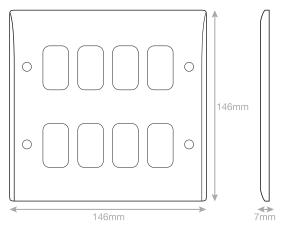

## **SSL616**

| Code                  | SSL616                                                                                                                                                                                                                                                                                                                                                                             |
|-----------------------|------------------------------------------------------------------------------------------------------------------------------------------------------------------------------------------------------------------------------------------------------------------------------------------------------------------------------------------------------------------------------------|
| Description           | Part M - GRID360 Modular Plate - 8 Aperture                                                                                                                                                                                                                                                                                                                                        |
| Size                  | 146 x 146mm                                                                                                                                                                                                                                                                                                                                                                        |
| Range                 | GRID360 / Part M                                                                                                                                                                                                                                                                                                                                                                   |
| Colour                | Grey                                                                                                                                                                                                                                                                                                                                                                               |
| Material              | Bakelite                                                                                                                                                                                                                                                                                                                                                                           |
| Included              | M3.5 fixing screws                                                                                                                                                                                                                                                                                                                                                                 |
| Weight                | 0.14kg                                                                                                                                                                                                                                                                                                                                                                             |
| Inner Carton Quantity | 10                                                                                                                                                                                                                                                                                                                                                                                 |
| Inner Carton Weight   | 1.4kg                                                                                                                                                                                                                                                                                                                                                                              |
| Guarantee             | 30 years                                                                                                                                                                                                                                                                                                                                                                           |
| Barcode               | 5025117023792                                                                                                                                                                                                                                                                                                                                                                      |
| Commodity Code        | 85369085                                                                                                                                                                                                                                                                                                                                                                           |
| Standards             | BS 5733                                                                                                                                                                                                                                                                                                                                                                            |
| Notes                 | <ul> <li>Grid 360 products offer the most versatile option for wiring accessories</li> <li>Easy to install with no need for yokes - modules screw directly into each plate</li> <li>The contrasting colours of the Part M plates and inserts help assist the visually impaired &amp; allow easy location of the wiring accessories against the surrounding environment.</li> </ul> |