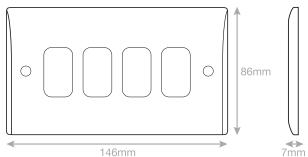

## **SSL614**

|                       | 146mm                                                                                                                                                                                                                                                                                                                                                                                 | 7mm |
|-----------------------|---------------------------------------------------------------------------------------------------------------------------------------------------------------------------------------------------------------------------------------------------------------------------------------------------------------------------------------------------------------------------------------|-----|
| Code                  | SSL614                                                                                                                                                                                                                                                                                                                                                                                |     |
| Description           | Part M - GRID360 Modular Plate - 4 Aperture                                                                                                                                                                                                                                                                                                                                           |     |
| Size                  | 146 x 86mm                                                                                                                                                                                                                                                                                                                                                                            |     |
| Range                 | GRID360 / Part M                                                                                                                                                                                                                                                                                                                                                                      |     |
| Colour                | Grey                                                                                                                                                                                                                                                                                                                                                                                  |     |
| Material              | Bakelite                                                                                                                                                                                                                                                                                                                                                                              |     |
| Included              | M3.5 fixing screws                                                                                                                                                                                                                                                                                                                                                                    |     |
| Weight                | 0.07kg                                                                                                                                                                                                                                                                                                                                                                                |     |
| Inner Carton Quantity | 10                                                                                                                                                                                                                                                                                                                                                                                    |     |
| Inner Carton Weight   | 0.7kg                                                                                                                                                                                                                                                                                                                                                                                 |     |
| Guarantee             | 30 years                                                                                                                                                                                                                                                                                                                                                                              |     |
| Barcode               | 5025117023778                                                                                                                                                                                                                                                                                                                                                                         |     |
| Commodity Code        | 85369085                                                                                                                                                                                                                                                                                                                                                                              |     |
| Standards             | BS 5733                                                                                                                                                                                                                                                                                                                                                                               |     |
| Notes                 | <ul> <li>Grid 360 products offer the most versatile option for wiring accessories.</li> <li>Easy to install with no need for yokes - modules screw directly into each plate.</li> <li>The contrasting colours of the Part M plates and inserts help assist the visually impai<br/>&amp; allow easy location of the wiring accessories against the surrounding environment.</li> </ul> |     |