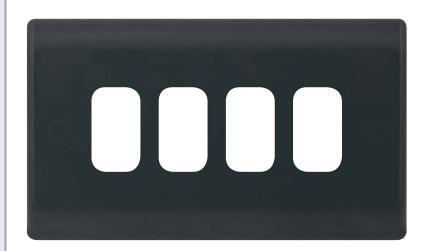

## **SSL614**

|                       | 146mm                                                                                                                                                                                                                                                                                                                                                                                 | 7mm |
|-----------------------|---------------------------------------------------------------------------------------------------------------------------------------------------------------------------------------------------------------------------------------------------------------------------------------------------------------------------------------------------------------------------------------|-----|
| Code                  | SSL614                                                                                                                                                                                                                                                                                                                                                                                |     |
| Description           | Part M - GRID360 Modular Plate - 4 Aperture                                                                                                                                                                                                                                                                                                                                           |     |
| Size                  | 146 x 86mm                                                                                                                                                                                                                                                                                                                                                                            |     |
| Range                 | GRID360 / Part M                                                                                                                                                                                                                                                                                                                                                                      |     |
| Colour                | Grey                                                                                                                                                                                                                                                                                                                                                                                  |     |
| Material              | Bakelite                                                                                                                                                                                                                                                                                                                                                                              |     |
| Included              | M3.5 fixing screws                                                                                                                                                                                                                                                                                                                                                                    |     |
| Weight                | 0.07kg                                                                                                                                                                                                                                                                                                                                                                                |     |
| Inner Carton Quantity | 10                                                                                                                                                                                                                                                                                                                                                                                    |     |
| Inner Carton Weight   | 0.7kg                                                                                                                                                                                                                                                                                                                                                                                 |     |
| Guarantee             | 30 years                                                                                                                                                                                                                                                                                                                                                                              |     |
| Barcode               | 5025117023778                                                                                                                                                                                                                                                                                                                                                                         |     |
| Commodity Code        | 85369085                                                                                                                                                                                                                                                                                                                                                                              |     |
| Standards             | BS 5733                                                                                                                                                                                                                                                                                                                                                                               |     |
| Notes                 | <ul> <li>Grid 360 products offer the most versatile option for wiring accessories.</li> <li>Easy to install with no need for yokes - modules screw directly into each plate.</li> <li>The contrasting colours of the Part M plates and inserts help assist the visually impai<br/>&amp; allow easy location of the wiring accessories against the surrounding environment.</li> </ul> |     |