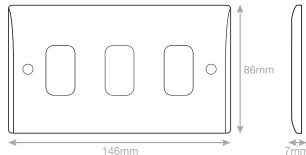

## **SSL613**

|                       | 146mm 7m                                                                                                                                                                                                                                                                                                                                                                             |
|-----------------------|--------------------------------------------------------------------------------------------------------------------------------------------------------------------------------------------------------------------------------------------------------------------------------------------------------------------------------------------------------------------------------------|
| Code                  | SSL613                                                                                                                                                                                                                                                                                                                                                                               |
| Description           | Part M - GRID360 Modular Plate - 3 Aperture                                                                                                                                                                                                                                                                                                                                          |
| Size                  | 146 x 86mm                                                                                                                                                                                                                                                                                                                                                                           |
| Range                 | GRID360 / Part M                                                                                                                                                                                                                                                                                                                                                                     |
| Colour                | Grey                                                                                                                                                                                                                                                                                                                                                                                 |
| Material              | Bakelite                                                                                                                                                                                                                                                                                                                                                                             |
| Included              | M3.5 fixing screws                                                                                                                                                                                                                                                                                                                                                                   |
| Weight                | 0.07kg                                                                                                                                                                                                                                                                                                                                                                               |
| Inner Carton Quantity | 10                                                                                                                                                                                                                                                                                                                                                                                   |
| Inner Carton Weight   | 0.7kg                                                                                                                                                                                                                                                                                                                                                                                |
| Guarantee             | 30 years                                                                                                                                                                                                                                                                                                                                                                             |
| Barcode               | 5025117023761                                                                                                                                                                                                                                                                                                                                                                        |
| Commodity Code        | 85369085                                                                                                                                                                                                                                                                                                                                                                             |
| Standards             | BS 5733                                                                                                                                                                                                                                                                                                                                                                              |
| Notes                 | <ul> <li>Grid 360 products offer the most versatile option for wiring accessories.</li> <li>Easy to install with no need for yokes - modules screw directly into each plate.</li> <li>The contrasting colours of the Part M plates and inserts help assist the visually impaired &amp; allow easy location of the wiring accessories against the surrounding environment.</li> </ul> |