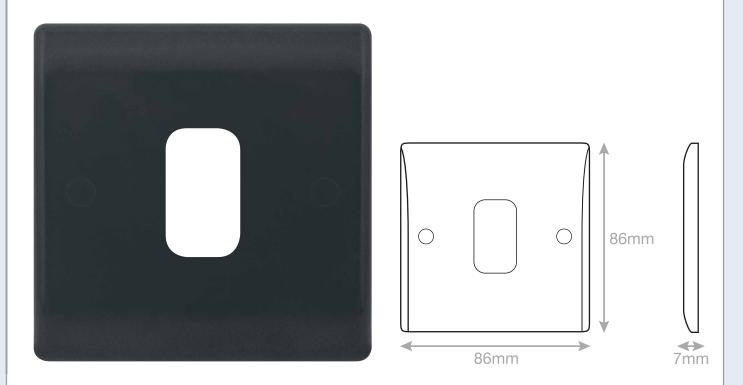

## Data Sheet : SSL611

| Code                  | SSL611                                                                                                                                                                                                                                                                                                                                                                               |
|-----------------------|--------------------------------------------------------------------------------------------------------------------------------------------------------------------------------------------------------------------------------------------------------------------------------------------------------------------------------------------------------------------------------------|
| Description           | Part M - GRID360 Modular Plate - 1 Aperture                                                                                                                                                                                                                                                                                                                                          |
| Size                  | 86 x 86mm                                                                                                                                                                                                                                                                                                                                                                            |
| Range                 | GRID360 / Part M                                                                                                                                                                                                                                                                                                                                                                     |
| Colour                | Grey                                                                                                                                                                                                                                                                                                                                                                                 |
| Material              | Bakelite                                                                                                                                                                                                                                                                                                                                                                             |
| Included              | M3.5 fixing screws                                                                                                                                                                                                                                                                                                                                                                   |
| Weight                | 0.05kg                                                                                                                                                                                                                                                                                                                                                                               |
| Inner Carton Quantity | 20                                                                                                                                                                                                                                                                                                                                                                                   |
| Inner Carton Weight   | 1kg                                                                                                                                                                                                                                                                                                                                                                                  |
| Guarantee             | 30 years                                                                                                                                                                                                                                                                                                                                                                             |
| Barcode               | 5025117023747                                                                                                                                                                                                                                                                                                                                                                        |
| Commodity Code        | 85369085                                                                                                                                                                                                                                                                                                                                                                             |
| Standards             | BS 5733                                                                                                                                                                                                                                                                                                                                                                              |
| Notes                 | <ul> <li>Grid 360 products offer the most versatile option for wiring accessories.</li> <li>Easy to install with no need for yokes - modules screw directly into each plate.</li> <li>The contrasting colours of the Part M plates and inserts help assist the visually impaired &amp; allow easy location of the wiring accessories against the surrounding environment.</li> </ul> |