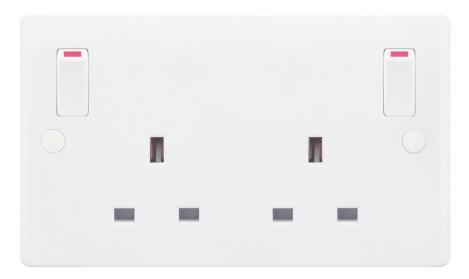

## **SSL610**

| Code:                  | SSL610                                                       |
|------------------------|--------------------------------------------------------------|
| Description:           | 2 Gang Switched DP with Outboard Rockers & 2 Earth Terminals |
| Range:                 | Selectric Smooth                                             |
| Colour:                | White                                                        |
| Ingress Protection:    | IP20                                                         |
| Material:              | Bakelite                                                     |
| Included:              | M3.5 fixing screws & screw cap covers                        |
| Weight:                | 0.23kg                                                       |
| Inner Carton Quantity: | 10                                                           |
| Inner Carton Weight:   | 2.3 kg                                                       |
| Guarantee:             | 30 years                                                     |
| Barcode:               | 5025117023457                                                |
| Commodity Code:        | 8536 699099                                                  |
| Standards:             | BS 1363-2                                                    |
| Packaging:             | Poly Bag with Euro Slot                                      |
| ASTA Approval:         | No                                                           |
| Notes:                 | Antimicrobial certified Screw cap covers included            |