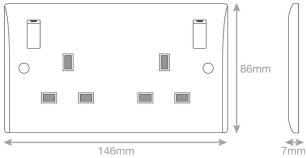

## **SSL610**

| Code:                  | SSL610                                                       |
|------------------------|--------------------------------------------------------------|
| Description:           | 2 Gang Switched DP with Outboard Rockers & 2 Earth Terminals |
| Range:                 | Selectric Smooth                                             |
| Colour:                | White                                                        |
| Ingress Protection:    | IP20                                                         |
| Material:              | Bakelite                                                     |
| Included:              | M3.5 fixing screws & screw cap covers                        |
| Weight:                | 0.23kg                                                       |
| Inner Carton Quantity: | 10                                                           |
| Inner Carton Weight:   | 2.3 kg                                                       |
| Guarantee:             | 30 years                                                     |
| Barcode:               | 5025117023457                                                |
| Commodity Code:        | 8536 699099                                                  |
| Standards:             | BS 1363-2                                                    |
| Packaging:             | Poly Bag with Euro Slot                                      |
| ASTA Approval:         | No                                                           |
| Notes:                 | Antimicrobial certified Screw cap covers included            |