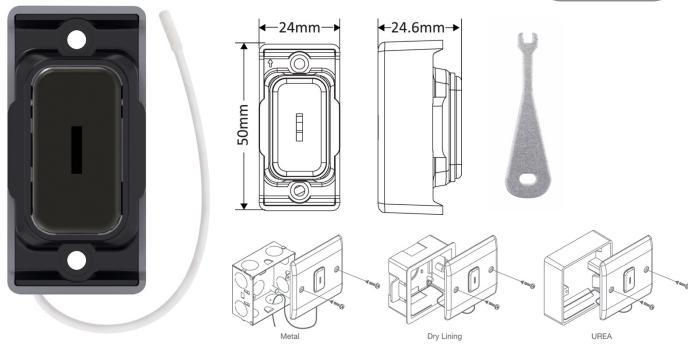

## SGRID360-512

| Code:                     | SGRID360-512                                                                                                                                                                                                                                                                                                                                                                                                                   |
|---------------------------|--------------------------------------------------------------------------------------------------------------------------------------------------------------------------------------------------------------------------------------------------------------------------------------------------------------------------------------------------------------------------------------------------------------------------------|
| Description:              | GRID360 Kinetic IP42 Module - Push On / Off Emergency Key Switch                                                                                                                                                                                                                                                                                                                                                               |
| Range:                    | GRID360 Kinetic                                                                                                                                                                                                                                                                                                                                                                                                                |
| Colour:                   | Dark Bronze, Black Insert                                                                                                                                                                                                                                                                                                                                                                                                      |
| Ingress Protection:       | IP42                                                                                                                                                                                                                                                                                                                                                                                                                           |
| Material:                 | Polycarbonate & stainless steel                                                                                                                                                                                                                                                                                                                                                                                                |
| Included:                 | Screws, 2 x keys & instructions                                                                                                                                                                                                                                                                                                                                                                                                |
| Weight:                   | 0.039kg                                                                                                                                                                                                                                                                                                                                                                                                                        |
| Inner Carton Quantity:    | 20                                                                                                                                                                                                                                                                                                                                                                                                                             |
| Inner Carton Weight:      | 0.78kg                                                                                                                                                                                                                                                                                                                                                                                                                         |
| Guarantee:                | 5 years                                                                                                                                                                                                                                                                                                                                                                                                                        |
| Barcode:                  | 5025117026267                                                                                                                                                                                                                                                                                                                                                                                                                  |
| Commodity Code:           | 8535309090                                                                                                                                                                                                                                                                                                                                                                                                                     |
| Standards:                | BS EN 60669-1                                                                                                                                                                                                                                                                                                                                                                                                                  |
| Packaging:                | Poly bag with euro slot                                                                                                                                                                                                                                                                                                                                                                                                        |
| Anti-Microbial Certified: | No                                                                                                                                                                                                                                                                                                                                                                                                                             |
| Notes:                    | <ul> <li>Switch Type: Push Back On / Off</li> <li>Push Type: Retractive (Push with Key)</li> <li>Power Source: Kinetic Self Powered.</li> <li>RF: 433Mhz</li> <li>Range: 30m indoor, 70m outdoor Max.</li> <li>Key included</li> <li>For use with GRID360 plates only</li> <li>To improve transmission range when a metal back box is used, the antenna can be mounted outside the box (see box arrangements above)</li> </ul> |