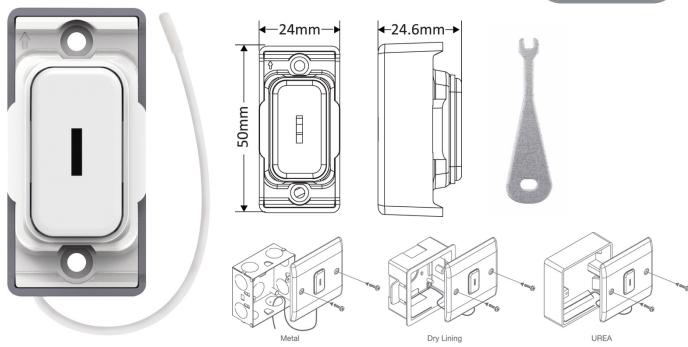

## **SGRID360-511**

| Code:                     | SGRID360-511                                                                                                                                                                                                                                                                                                                                                                                                                   |
|---------------------------|--------------------------------------------------------------------------------------------------------------------------------------------------------------------------------------------------------------------------------------------------------------------------------------------------------------------------------------------------------------------------------------------------------------------------------|
| Description:              | GRID360 Kinetic IP42 Module - Push On / Off Emergency Key Switch                                                                                                                                                                                                                                                                                                                                                               |
| Range:                    | GRID360 Kinetic                                                                                                                                                                                                                                                                                                                                                                                                                |
| Colour:                   | Matt White, White Insert                                                                                                                                                                                                                                                                                                                                                                                                       |
| Ingress Protection:       | IP42                                                                                                                                                                                                                                                                                                                                                                                                                           |
| Material:                 | Polycarbonate & stainless steel                                                                                                                                                                                                                                                                                                                                                                                                |
| Included:                 | Screws, 2 x keys & instructions                                                                                                                                                                                                                                                                                                                                                                                                |
| Weight:                   | 0.039kg                                                                                                                                                                                                                                                                                                                                                                                                                        |
| Inner Carton Quantity:    | 20                                                                                                                                                                                                                                                                                                                                                                                                                             |
| Inner Carton Weight:      | 0.78kg                                                                                                                                                                                                                                                                                                                                                                                                                         |
| Guarantee:                | 5 years                                                                                                                                                                                                                                                                                                                                                                                                                        |
| Barcode:                  | 5025117026250                                                                                                                                                                                                                                                                                                                                                                                                                  |
| Commodity Code:           | 8535309090                                                                                                                                                                                                                                                                                                                                                                                                                     |
| Standards:                | BS EN 60669-1                                                                                                                                                                                                                                                                                                                                                                                                                  |
| Packaging:                | Poly bag with euro slot                                                                                                                                                                                                                                                                                                                                                                                                        |
| Anti-Microbial Certified: | No                                                                                                                                                                                                                                                                                                                                                                                                                             |
| Notes:                    | <ul> <li>Switch Type: Push Back On / Off</li> <li>Push Type: Retractive (Push with Key)</li> <li>Power Source: Kinetic Self Powered.</li> <li>RF: 433Mhz</li> <li>Range: 30m indoor, 70m outdoor Max.</li> <li>Key included</li> <li>For use with GRID360 plates only</li> <li>To improve transmission range when a metal back box is used, the antenna can be mounted outside the box (see box arrangements above)</li> </ul> |