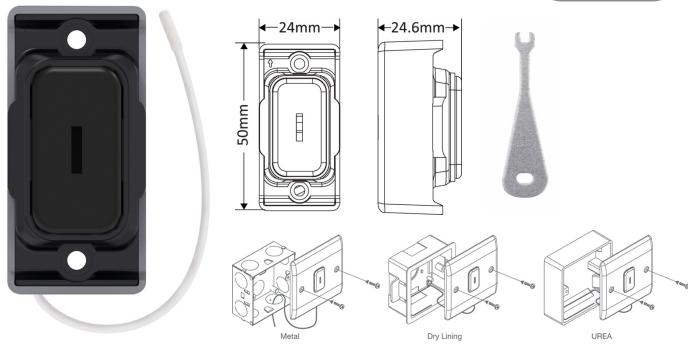

## **SGRID360-510**

| Code:                     | SGRID360-510                                                                                                                                                                                                                                                                                                                                                                                                                   |
|---------------------------|--------------------------------------------------------------------------------------------------------------------------------------------------------------------------------------------------------------------------------------------------------------------------------------------------------------------------------------------------------------------------------------------------------------------------------|
| Description:              | GRID360 Kinetic IP42 Module - Push On / Off Emergency Key Switch                                                                                                                                                                                                                                                                                                                                                               |
| Range:                    | GRID360 Kinetic                                                                                                                                                                                                                                                                                                                                                                                                                |
| Colour:                   | Matt Black, Black Insert                                                                                                                                                                                                                                                                                                                                                                                                       |
| Ingress Protection:       | IP42                                                                                                                                                                                                                                                                                                                                                                                                                           |
| Material:                 | Polycarbonate & stainless steel                                                                                                                                                                                                                                                                                                                                                                                                |
| Included:                 | Screws, 2 x keys & instructions                                                                                                                                                                                                                                                                                                                                                                                                |
| Weight:                   | 0.039kg                                                                                                                                                                                                                                                                                                                                                                                                                        |
| Inner Carton Quantity:    | 20                                                                                                                                                                                                                                                                                                                                                                                                                             |
| Inner Carton Weight:      | 0.78kg                                                                                                                                                                                                                                                                                                                                                                                                                         |
| Guarantee:                | 5 years                                                                                                                                                                                                                                                                                                                                                                                                                        |
| Barcode:                  | 5025117026243                                                                                                                                                                                                                                                                                                                                                                                                                  |
| Commodity Code:           | 8535309090                                                                                                                                                                                                                                                                                                                                                                                                                     |
| Standards:                | BS EN 60669-1                                                                                                                                                                                                                                                                                                                                                                                                                  |
| Packaging:                | Poly bag with euro slot                                                                                                                                                                                                                                                                                                                                                                                                        |
| Anti-Microbial Certified: | No                                                                                                                                                                                                                                                                                                                                                                                                                             |
| Notes:                    | <ul> <li>Switch Type: Push Back On / Off</li> <li>Push Type: Retractive (Push with Key)</li> <li>Power Source: Kinetic Self Powered.</li> <li>RF: 433Mhz</li> <li>Range: 30m indoor, 70m outdoor Max.</li> <li>Key included</li> <li>For use with GRID360 plates only</li> <li>To improve transmission range when a metal back box is used, the antenna can be mounted outside the box (see box arrangements above)</li> </ul> |