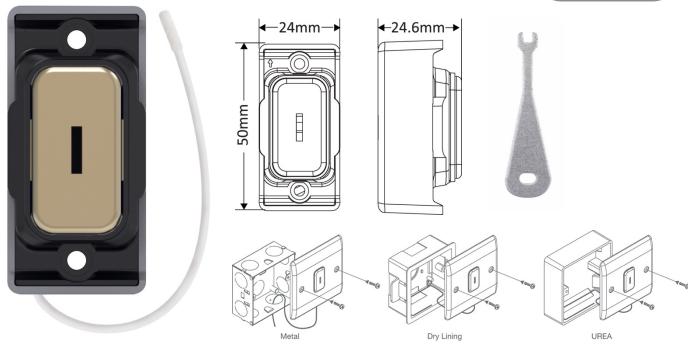

## **SGRID360-509**

| Code:                            | SGRID360-509                                                                                                                                                                                                                                                                                                                                                                                                                   |
|----------------------------------|--------------------------------------------------------------------------------------------------------------------------------------------------------------------------------------------------------------------------------------------------------------------------------------------------------------------------------------------------------------------------------------------------------------------------------|
| Description:                     | GRID360 Kinetic IP42 Module - Push On / Off Emergency Key Switch                                                                                                                                                                                                                                                                                                                                                               |
| Range:                           | GRID360 Kinetic                                                                                                                                                                                                                                                                                                                                                                                                                |
| Colour:                          | Satin Brass, Black Insert                                                                                                                                                                                                                                                                                                                                                                                                      |
| Ingress Protection:              | IP42                                                                                                                                                                                                                                                                                                                                                                                                                           |
| Material:                        | Polycarbonate & stainless steel                                                                                                                                                                                                                                                                                                                                                                                                |
| Included:                        | Screws, 2 x keys & instructions                                                                                                                                                                                                                                                                                                                                                                                                |
| Weight:                          | 0.039kg                                                                                                                                                                                                                                                                                                                                                                                                                        |
| Inner Carton Quantity:           | 20                                                                                                                                                                                                                                                                                                                                                                                                                             |
| Inner Carton Weight:             | 0.78kg                                                                                                                                                                                                                                                                                                                                                                                                                         |
| Guarantee:                       | 5 years                                                                                                                                                                                                                                                                                                                                                                                                                        |
| Barcode:                         | 5025117026236                                                                                                                                                                                                                                                                                                                                                                                                                  |
| <b>Commodity Code:</b>           | 8535309090                                                                                                                                                                                                                                                                                                                                                                                                                     |
| Standards:                       | BS EN 60669-1                                                                                                                                                                                                                                                                                                                                                                                                                  |
| Packaging:                       | Poly bag with euro slot                                                                                                                                                                                                                                                                                                                                                                                                        |
| <b>Anti-Microbial Certified:</b> | No                                                                                                                                                                                                                                                                                                                                                                                                                             |
| Notes:                           | <ul> <li>Switch Type: Push Back On / Off</li> <li>Push Type: Retractive (Push with Key)</li> <li>Power Source: Kinetic Self Powered.</li> <li>RF: 433Mhz</li> <li>Range: 30m indoor, 70m outdoor Max.</li> <li>Key included</li> <li>For use with GRID360 plates only</li> <li>To improve transmission range when a metal back box is used, the antenna can be mounted outside the box (see box arrangements above)</li> </ul> |