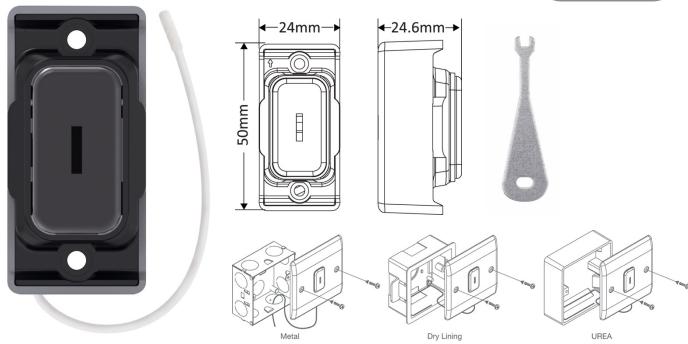

## **SGRID360-507**

| Code:                     | SGRID360-507                                                                                                                                                                                                                                                                                                                                                                                                                   |
|---------------------------|--------------------------------------------------------------------------------------------------------------------------------------------------------------------------------------------------------------------------------------------------------------------------------------------------------------------------------------------------------------------------------------------------------------------------------|
| Description:              | GRID360 Kinetic IP42 Module - Push On / Off Emergency Key Switch                                                                                                                                                                                                                                                                                                                                                               |
| Range:                    | GRID360 Kinetic                                                                                                                                                                                                                                                                                                                                                                                                                |
| Colour:                   | Black Nickel, Black Insert                                                                                                                                                                                                                                                                                                                                                                                                     |
| Ingress Protection:       | IP42                                                                                                                                                                                                                                                                                                                                                                                                                           |
| Material:                 | Polycarbonate & stainless steel                                                                                                                                                                                                                                                                                                                                                                                                |
| Included:                 | Screws, 2 x keys & instructions                                                                                                                                                                                                                                                                                                                                                                                                |
| Weight:                   | 0.039kg                                                                                                                                                                                                                                                                                                                                                                                                                        |
| Inner Carton Quantity:    | 20                                                                                                                                                                                                                                                                                                                                                                                                                             |
| Inner Carton Weight:      | 0.78kg                                                                                                                                                                                                                                                                                                                                                                                                                         |
| Guarantee:                | 5 years                                                                                                                                                                                                                                                                                                                                                                                                                        |
| Barcode:                  | 5025117026212                                                                                                                                                                                                                                                                                                                                                                                                                  |
| Commodity Code:           | 8535309090                                                                                                                                                                                                                                                                                                                                                                                                                     |
| Standards:                | BS EN 60669-1                                                                                                                                                                                                                                                                                                                                                                                                                  |
| Packaging:                | Poly bag with euro slot                                                                                                                                                                                                                                                                                                                                                                                                        |
| Anti-Microbial Certified: | No                                                                                                                                                                                                                                                                                                                                                                                                                             |
| Notes:                    | <ul> <li>Switch Type: Push Back On / Off</li> <li>Push Type: Retractive (Push with Key)</li> <li>Power Source: Kinetic Self Powered.</li> <li>RF: 433Mhz</li> <li>Range: 30m indoor, 70m outdoor Max.</li> <li>Key included</li> <li>For use with GRID360 plates only</li> <li>To improve transmission range when a metal back box is used, the antenna can be mounted outside the box (see box arrangements above)</li> </ul> |