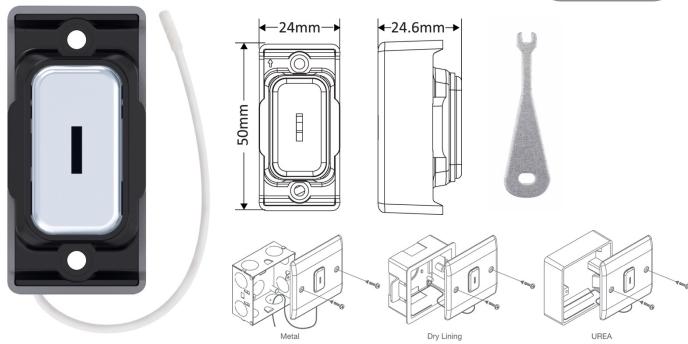

## **SGRID360-506**

| Code:                     | SGRID360-506                                                                                                                                                                                                                                                                                                                                                                                                                   |
|---------------------------|--------------------------------------------------------------------------------------------------------------------------------------------------------------------------------------------------------------------------------------------------------------------------------------------------------------------------------------------------------------------------------------------------------------------------------|
| Description:              | GRID360 Kinetic IP42 Module - Push On / Off Emergency Key Switch                                                                                                                                                                                                                                                                                                                                                               |
| Range:                    | GRID360 Kinetic                                                                                                                                                                                                                                                                                                                                                                                                                |
| Colour:                   | Polished Chrome, Black Insert                                                                                                                                                                                                                                                                                                                                                                                                  |
| Ingress Protection:       | IP42                                                                                                                                                                                                                                                                                                                                                                                                                           |
| Material:                 | Polycarbonate & stainless steel                                                                                                                                                                                                                                                                                                                                                                                                |
| Included:                 | Screws, 2 x keys & instructions                                                                                                                                                                                                                                                                                                                                                                                                |
| Weight:                   | 0.039kg                                                                                                                                                                                                                                                                                                                                                                                                                        |
| Inner Carton Quantity:    | 20                                                                                                                                                                                                                                                                                                                                                                                                                             |
| Inner Carton Weight:      | 0.78kg                                                                                                                                                                                                                                                                                                                                                                                                                         |
| Guarantee:                | 5 years                                                                                                                                                                                                                                                                                                                                                                                                                        |
| Barcode:                  | 5025117026205                                                                                                                                                                                                                                                                                                                                                                                                                  |
| Commodity Code:           | 8535309090                                                                                                                                                                                                                                                                                                                                                                                                                     |
| Standards:                | BS EN 60669-1                                                                                                                                                                                                                                                                                                                                                                                                                  |
| Packaging:                | Poly bag with euro slot                                                                                                                                                                                                                                                                                                                                                                                                        |
| Anti-Microbial Certified: | No                                                                                                                                                                                                                                                                                                                                                                                                                             |
| Notes:                    | <ul> <li>Switch Type: Push Back On / Off</li> <li>Push Type: Retractive (Push with Key)</li> <li>Power Source: Kinetic Self Powered.</li> <li>RF: 433Mhz</li> <li>Range: 30m indoor, 70m outdoor Max.</li> <li>Key included</li> <li>For use with GRID360 plates only</li> <li>To improve transmission range when a metal back box is used, the antenna can be mounted outside the box (see box arrangements above)</li> </ul> |