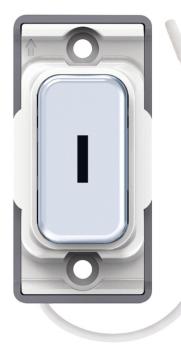

## Data Sheet: SGRID360-505

Dry Lining

| Code:                     | SGRID360-505                                                                                                                                                                                                                                                                                                                                                                                                                   |
|---------------------------|--------------------------------------------------------------------------------------------------------------------------------------------------------------------------------------------------------------------------------------------------------------------------------------------------------------------------------------------------------------------------------------------------------------------------------|
| Description:              | GRID360 Kinetic IP42 Module - Push On / Off Emergency Key Switch                                                                                                                                                                                                                                                                                                                                                               |
| Range:                    | GRID360 Kinetic                                                                                                                                                                                                                                                                                                                                                                                                                |
| Colour:                   | Polished Chrome, White Insert                                                                                                                                                                                                                                                                                                                                                                                                  |
| Ingress Protection:       | IP42                                                                                                                                                                                                                                                                                                                                                                                                                           |
| Material:                 | Polycarbonate & stainless steel                                                                                                                                                                                                                                                                                                                                                                                                |
| Included:                 | Screws, 2 x keys & instructions                                                                                                                                                                                                                                                                                                                                                                                                |
| Weight:                   | 0.039kg                                                                                                                                                                                                                                                                                                                                                                                                                        |
| Inner Carton Quantity:    | 20                                                                                                                                                                                                                                                                                                                                                                                                                             |
| Inner Carton Weight:      | 0.78kg                                                                                                                                                                                                                                                                                                                                                                                                                         |
| Guarantee:                | 5 years                                                                                                                                                                                                                                                                                                                                                                                                                        |
| Barcode:                  | 5025117026199                                                                                                                                                                                                                                                                                                                                                                                                                  |
| Commodity Code:           | 8535309090                                                                                                                                                                                                                                                                                                                                                                                                                     |
| Standards:                | BS EN 60669-1                                                                                                                                                                                                                                                                                                                                                                                                                  |
| Packaging:                | Poly bag with euro slot                                                                                                                                                                                                                                                                                                                                                                                                        |
| Anti-Microbial Certified: | No                                                                                                                                                                                                                                                                                                                                                                                                                             |
| Notes:                    | <ul> <li>Switch Type: Push Back On / Off</li> <li>Push Type: Retractive (Push with Key)</li> <li>Power Source: Kinetic Self Powered.</li> <li>RF: 433Mhz</li> <li>Range: 30m indoor, 70m outdoor Max.</li> <li>Key included</li> <li>For use with GRID360 plates only</li> <li>To improve transmission range when a metal back box is used, the antenna can be mounted outside the box (see box arrangements above)</li> </ul> |