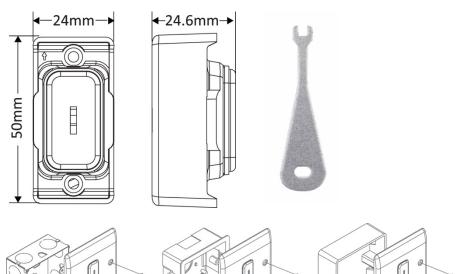

## Data Sheet: SGRID360-505

Dry Lining

| Code:                     | SGRID360-505                                                                                                                                                                                                                                                                                                                                                                                                                   |
|---------------------------|--------------------------------------------------------------------------------------------------------------------------------------------------------------------------------------------------------------------------------------------------------------------------------------------------------------------------------------------------------------------------------------------------------------------------------|
| Description:              | GRID360 Kinetic IP42 Module - Push On / Off Emergency Key Switch                                                                                                                                                                                                                                                                                                                                                               |
| Range:                    | GRID360 Kinetic                                                                                                                                                                                                                                                                                                                                                                                                                |
| Colour:                   | Polished Chrome, White Insert                                                                                                                                                                                                                                                                                                                                                                                                  |
| Ingress Protection:       | IP42                                                                                                                                                                                                                                                                                                                                                                                                                           |
| Material:                 | Polycarbonate & stainless steel                                                                                                                                                                                                                                                                                                                                                                                                |
| Included:                 | Screws, 2 x keys & instructions                                                                                                                                                                                                                                                                                                                                                                                                |
| Weight:                   | 0.039kg                                                                                                                                                                                                                                                                                                                                                                                                                        |
| Inner Carton Quantity:    | 20                                                                                                                                                                                                                                                                                                                                                                                                                             |
| Inner Carton Weight:      | 0.78kg                                                                                                                                                                                                                                                                                                                                                                                                                         |
| Guarantee:                | 5 years                                                                                                                                                                                                                                                                                                                                                                                                                        |
| Barcode:                  | 5025117026199                                                                                                                                                                                                                                                                                                                                                                                                                  |
| Commodity Code:           | 8535309090                                                                                                                                                                                                                                                                                                                                                                                                                     |
| Standards:                | BS EN 60669-1                                                                                                                                                                                                                                                                                                                                                                                                                  |
| Packaging:                | Poly bag with euro slot                                                                                                                                                                                                                                                                                                                                                                                                        |
| Anti-Microbial Certified: | No                                                                                                                                                                                                                                                                                                                                                                                                                             |
| Notes:                    | <ul> <li>Switch Type: Push Back On / Off</li> <li>Push Type: Retractive (Push with Key)</li> <li>Power Source: Kinetic Self Powered.</li> <li>RF: 433Mhz</li> <li>Range: 30m indoor, 70m outdoor Max.</li> <li>Key included</li> <li>For use with GRID360 plates only</li> <li>To improve transmission range when a metal back box is used, the antenna can be mounted outside the box (see box arrangements above)</li> </ul> |