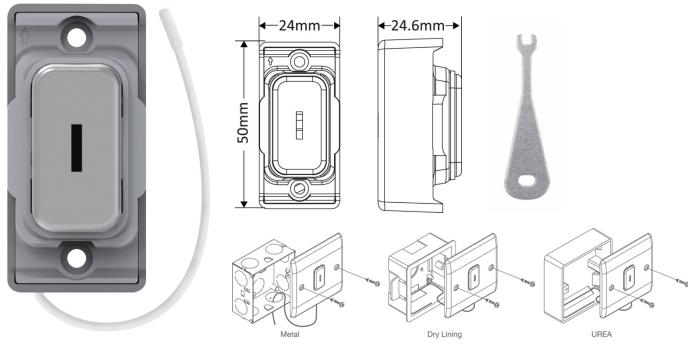

## **SGRID360-504**

| Code:                     | SGRID360-504                                                                                                                                                                                                                                                                                                                                                                                                                   |
|---------------------------|--------------------------------------------------------------------------------------------------------------------------------------------------------------------------------------------------------------------------------------------------------------------------------------------------------------------------------------------------------------------------------------------------------------------------------|
| Description:              | GRID360 Kinetic IP42 Module - Push On / Off Emergency Key Switch                                                                                                                                                                                                                                                                                                                                                               |
| Range:                    | GRID360 Kinetic                                                                                                                                                                                                                                                                                                                                                                                                                |
| Colour:                   | Satin Chrome, Grey Insert                                                                                                                                                                                                                                                                                                                                                                                                      |
| Ingress Protection:       | IP42                                                                                                                                                                                                                                                                                                                                                                                                                           |
| Material:                 | Polycarbonate & stainless steel                                                                                                                                                                                                                                                                                                                                                                                                |
| Included:                 | Screws, 2 x keys & instructions                                                                                                                                                                                                                                                                                                                                                                                                |
| Weight:                   | 0.039kg                                                                                                                                                                                                                                                                                                                                                                                                                        |
| Inner Carton Quantity:    | 20                                                                                                                                                                                                                                                                                                                                                                                                                             |
| Inner Carton Weight:      | 0.78kg                                                                                                                                                                                                                                                                                                                                                                                                                         |
| Guarantee:                | 5 years                                                                                                                                                                                                                                                                                                                                                                                                                        |
| Barcode:                  | 5025117026182                                                                                                                                                                                                                                                                                                                                                                                                                  |
| Commodity Code:           | 8535309090                                                                                                                                                                                                                                                                                                                                                                                                                     |
| Standards:                | BS EN 60669-1                                                                                                                                                                                                                                                                                                                                                                                                                  |
| Packaging:                | Poly bag with euro slot                                                                                                                                                                                                                                                                                                                                                                                                        |
| Anti-Microbial Certified: | No                                                                                                                                                                                                                                                                                                                                                                                                                             |
| Notes:                    | <ul> <li>Switch Type: Push Back On / Off</li> <li>Push Type: Retractive (Push with Key)</li> <li>Power Source: Kinetic Self Powered.</li> <li>RF: 433Mhz</li> <li>Range: 30m indoor, 70m outdoor Max.</li> <li>Key included</li> <li>For use with GRID360 plates only</li> <li>To improve transmission range when a metal back box is used, the antenna can be mounted outside the box (see box arrangements above)</li> </ul> |