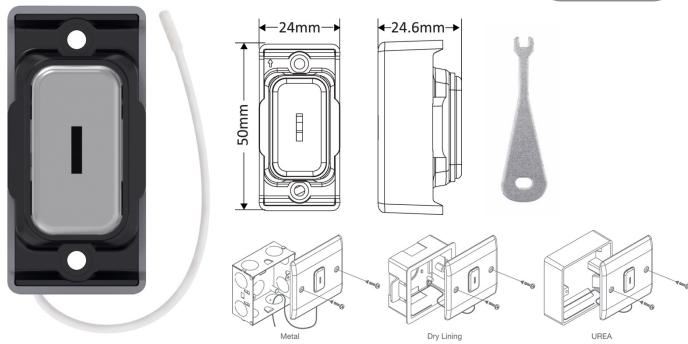

## **SGRID360-503**

| Code:                     | SGRID360-503                                                                                                                                                                                                                                                                                                                                                                                                                   |
|---------------------------|--------------------------------------------------------------------------------------------------------------------------------------------------------------------------------------------------------------------------------------------------------------------------------------------------------------------------------------------------------------------------------------------------------------------------------|
| Description:              | GRID360 Kinetic IP42 Module - Push On / Off Emergency Key Switch                                                                                                                                                                                                                                                                                                                                                               |
| Range:                    | GRID360 Kinetic                                                                                                                                                                                                                                                                                                                                                                                                                |
| Colour:                   | Satin Chrome, Black Insert                                                                                                                                                                                                                                                                                                                                                                                                     |
| Ingress Protection:       | IP42                                                                                                                                                                                                                                                                                                                                                                                                                           |
| Material:                 | Polycarbonate & stainless steel                                                                                                                                                                                                                                                                                                                                                                                                |
| Included:                 | Screws, 2 x keys & instructions                                                                                                                                                                                                                                                                                                                                                                                                |
| Weight:                   | 0.039kg                                                                                                                                                                                                                                                                                                                                                                                                                        |
| Inner Carton Quantity:    | 20                                                                                                                                                                                                                                                                                                                                                                                                                             |
| Inner Carton Weight:      | 0.78kg                                                                                                                                                                                                                                                                                                                                                                                                                         |
| Guarantee:                | 5 years                                                                                                                                                                                                                                                                                                                                                                                                                        |
| Barcode:                  | 5025117026175                                                                                                                                                                                                                                                                                                                                                                                                                  |
| Commodity Code:           | 8535309090                                                                                                                                                                                                                                                                                                                                                                                                                     |
| Standards:                | BS EN 60669-1                                                                                                                                                                                                                                                                                                                                                                                                                  |
| Packaging:                | Poly bag with euro slot                                                                                                                                                                                                                                                                                                                                                                                                        |
| Anti-Microbial Certified: | No                                                                                                                                                                                                                                                                                                                                                                                                                             |
| Notes:                    | <ul> <li>Switch Type: Push Back On / Off</li> <li>Push Type: Retractive (Push with Key)</li> <li>Power Source: Kinetic Self Powered.</li> <li>RF: 433Mhz</li> <li>Range: 30m indoor, 70m outdoor Max.</li> <li>Key included</li> <li>For use with GRID360 plates only</li> <li>To improve transmission range when a metal back box is used, the antenna can be mounted outside the box (see box arrangements above)</li> </ul> |