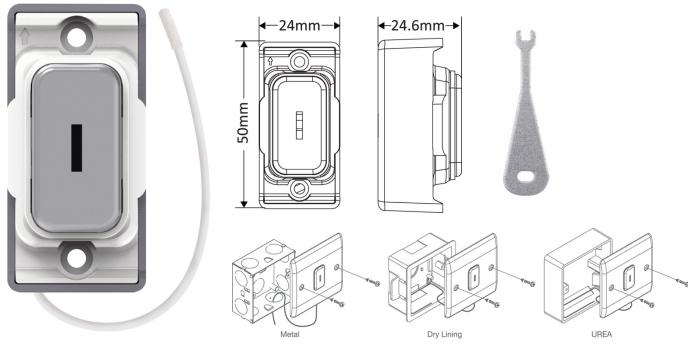

## **SGRID360-502**

| Code:                     | SGRID360-502                                                                                                                                                                                                                                                                                                                                                                                                                   |
|---------------------------|--------------------------------------------------------------------------------------------------------------------------------------------------------------------------------------------------------------------------------------------------------------------------------------------------------------------------------------------------------------------------------------------------------------------------------|
| Description:              | GRID360 Kinetic IP42 Module - Push On / Off Emergency Key Switch                                                                                                                                                                                                                                                                                                                                                               |
| Range:                    | GRID360 Kinetic                                                                                                                                                                                                                                                                                                                                                                                                                |
| Colour:                   | Satin Chrome, White Insert                                                                                                                                                                                                                                                                                                                                                                                                     |
| Ingress Protection:       | IP42                                                                                                                                                                                                                                                                                                                                                                                                                           |
| Material:                 | Polycarbonate & stainless steel                                                                                                                                                                                                                                                                                                                                                                                                |
| Included:                 | Screws, 2 x keys & instructions                                                                                                                                                                                                                                                                                                                                                                                                |
| Weight:                   | 0.039kg                                                                                                                                                                                                                                                                                                                                                                                                                        |
| Inner Carton Quantity:    | 20                                                                                                                                                                                                                                                                                                                                                                                                                             |
| Inner Carton Weight:      | 0.78kg                                                                                                                                                                                                                                                                                                                                                                                                                         |
| Guarantee:                | 5 years                                                                                                                                                                                                                                                                                                                                                                                                                        |
| Barcode:                  | 5025117026168                                                                                                                                                                                                                                                                                                                                                                                                                  |
| Commodity Code:           | 8535309090                                                                                                                                                                                                                                                                                                                                                                                                                     |
| Standards:                | BS EN 60669-1                                                                                                                                                                                                                                                                                                                                                                                                                  |
| Packaging:                | Poly bag with euro slot                                                                                                                                                                                                                                                                                                                                                                                                        |
| Anti-Microbial Certified: | No                                                                                                                                                                                                                                                                                                                                                                                                                             |
| Notes:                    | <ul> <li>Switch Type: Push Back On / Off</li> <li>Push Type: Retractive (Push with Key)</li> <li>Power Source: Kinetic Self Powered.</li> <li>RF: 433Mhz</li> <li>Range: 30m indoor, 70m outdoor Max.</li> <li>Key included</li> <li>For use with GRID360 plates only</li> <li>To improve transmission range when a metal back box is used, the antenna can be mounted outside the box (see box arrangements above)</li> </ul> |