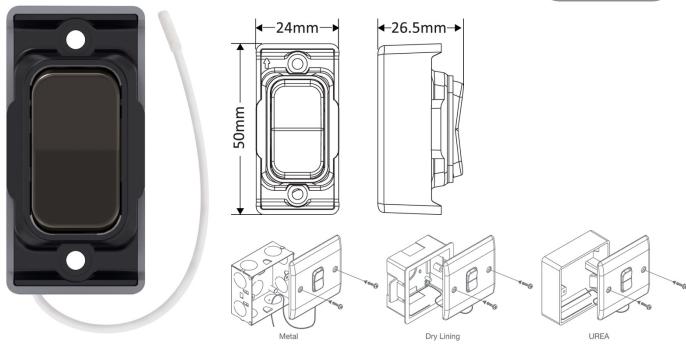

## **SGRID360-500**

| Code:                     | SGRID360-500                                                                                                                                                                                                                                                                                                                                                                                      |
|---------------------------|---------------------------------------------------------------------------------------------------------------------------------------------------------------------------------------------------------------------------------------------------------------------------------------------------------------------------------------------------------------------------------------------------|
| Description:              | GRID360 Kinetic IP42 Module - Retractive On / Off Switch                                                                                                                                                                                                                                                                                                                                          |
| Range:                    | GRID360 Kinetic                                                                                                                                                                                                                                                                                                                                                                                   |
| Colour:                   | Dark Bronze, Black Insert                                                                                                                                                                                                                                                                                                                                                                         |
| Ingress Protection:       | IP42                                                                                                                                                                                                                                                                                                                                                                                              |
| Material:                 | Polycarbonate & stainless steel                                                                                                                                                                                                                                                                                                                                                                   |
| Included:                 | Screws & instructions                                                                                                                                                                                                                                                                                                                                                                             |
| Weight:                   | 0.034kg                                                                                                                                                                                                                                                                                                                                                                                           |
| Inner Carton Quantity:    | 20                                                                                                                                                                                                                                                                                                                                                                                                |
| Inner Carton Weight:      | 0.68kg                                                                                                                                                                                                                                                                                                                                                                                            |
| Guarantee:                | 5 years                                                                                                                                                                                                                                                                                                                                                                                           |
| Barcode:                  | 5025117026144                                                                                                                                                                                                                                                                                                                                                                                     |
| Commodity Code:           | 8535309090                                                                                                                                                                                                                                                                                                                                                                                        |
| Standards:                | BS EN 60669-1                                                                                                                                                                                                                                                                                                                                                                                     |
| Packaging:                | Poly bag with euro slot                                                                                                                                                                                                                                                                                                                                                                           |
| Anti-Microbial Certified: | No                                                                                                                                                                                                                                                                                                                                                                                                |
| Notes:                    | <ul> <li>Switch Type: On / Off (On Off each side)</li> <li>Push Type: Retractive</li> <li>Power Source: Kinetic Self Powered.</li> <li>RF: 433Mhz</li> <li>Range: 30m indoor, 70m outdoor Max.</li> <li>For use with GRID360 plates only</li> <li>To improve transmission range when a metal back box is used, the antenna can be mounted outside the box (see box arrangements above)</li> </ul> |