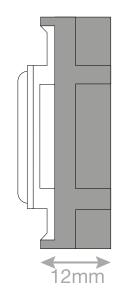

## Data Sheet : SGRID360-444

| Code                  | SGRID360-444                                                                                                                                                                                                                                                                                                                                                            |
|-----------------------|-------------------------------------------------------------------------------------------------------------------------------------------------------------------------------------------------------------------------------------------------------------------------------------------------------------------------------------------------------------------------|
| Description           | Grid switch module - 20A cable outlet                                                                                                                                                                                                                                                                                                                                   |
| Size                  | 51mm x 24mm                                                                                                                                                                                                                                                                                                                                                             |
| Range                 | GRID360                                                                                                                                                                                                                                                                                                                                                                 |
| Colour                | Matt white insert                                                                                                                                                                                                                                                                                                                                                       |
| Material              | Premium grade steel                                                                                                                                                                                                                                                                                                                                                     |
| Included              | M3.5 fixing screws                                                                                                                                                                                                                                                                                                                                                      |
| Weight                | 0.018kg                                                                                                                                                                                                                                                                                                                                                                 |
| Inner Carton Quantity | 20                                                                                                                                                                                                                                                                                                                                                                      |
| Inner Carton Weight   | 0.36kg                                                                                                                                                                                                                                                                                                                                                                  |
| Guarantee             | 5 years                                                                                                                                                                                                                                                                                                                                                                 |
| Barcode               | 5025117023105                                                                                                                                                                                                                                                                                                                                                           |
| Commodity Code        | 85369085                                                                                                                                                                                                                                                                                                                                                                |
| Standards             | BS 5733                                                                                                                                                                                                                                                                                                                                                                 |
| Notes                 | <ul> <li>Grid 360 products offer the most versatile option for wiring accessories</li> <li>Easy to install with no need for yokes - modules screw directly into each plate</li> <li>Over 300 items - thousands of combinations possible to suit every need</li> <li>Sixteen plate finishes from 1 gang to 12 gang to compliment all current Selectric ranges</li> </ul> |