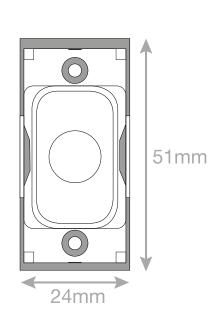

## Data Sheet : SGRID360-444

| Code                  | SGRID360-444                                                                                                                                                                                                                                                                                                                                                            |
|-----------------------|-------------------------------------------------------------------------------------------------------------------------------------------------------------------------------------------------------------------------------------------------------------------------------------------------------------------------------------------------------------------------|
| Description           | Grid switch module - 20A cable outlet                                                                                                                                                                                                                                                                                                                                   |
| Size                  | 51mm x 24mm                                                                                                                                                                                                                                                                                                                                                             |
| Range                 | GRID360                                                                                                                                                                                                                                                                                                                                                                 |
| Colour                | Matt white insert                                                                                                                                                                                                                                                                                                                                                       |
| Material              | Premium grade steel                                                                                                                                                                                                                                                                                                                                                     |
| Included              | M3.5 fixing screws                                                                                                                                                                                                                                                                                                                                                      |
| Weight                | 0.018kg                                                                                                                                                                                                                                                                                                                                                                 |
| Inner Carton Quantity | 20                                                                                                                                                                                                                                                                                                                                                                      |
| Inner Carton Weight   | 0.36kg                                                                                                                                                                                                                                                                                                                                                                  |
| Guarantee             | 5 years                                                                                                                                                                                                                                                                                                                                                                 |
| Barcode               | 5025117023105                                                                                                                                                                                                                                                                                                                                                           |
| Commodity Code        | 85369085                                                                                                                                                                                                                                                                                                                                                                |
| Standards             | BS 5733                                                                                                                                                                                                                                                                                                                                                                 |
| Notes                 | <ul> <li>Grid 360 products offer the most versatile option for wiring accessories</li> <li>Easy to install with no need for yokes - modules screw directly into each plate</li> <li>Over 300 items - thousands of combinations possible to suit every need</li> <li>Sixteen plate finishes from 1 gang to 12 gang to compliment all current Selectric ranges</li> </ul> |