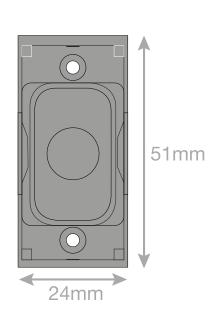

## Data Sheet : SGRID360-437

| Code                  | SGRID360-437                                                                                                                                                                                                                                                                                                                                                            |
|-----------------------|-------------------------------------------------------------------------------------------------------------------------------------------------------------------------------------------------------------------------------------------------------------------------------------------------------------------------------------------------------------------------|
| Description           | Grid switch module - 20A cable outlet                                                                                                                                                                                                                                                                                                                                   |
| Size                  | 51mm x 24mm                                                                                                                                                                                                                                                                                                                                                             |
| Range                 | GRID360                                                                                                                                                                                                                                                                                                                                                                 |
| Colour                | Satin chrome grey insert                                                                                                                                                                                                                                                                                                                                                |
| Material              | Premium grade steel                                                                                                                                                                                                                                                                                                                                                     |
| Included              | M3.5 fixing screws                                                                                                                                                                                                                                                                                                                                                      |
| Weight                | 0.018kg                                                                                                                                                                                                                                                                                                                                                                 |
| Inner Carton Quantity | 20                                                                                                                                                                                                                                                                                                                                                                      |
| Inner Carton Weight   | 0.36kg                                                                                                                                                                                                                                                                                                                                                                  |
| Guarantee             | 5 years                                                                                                                                                                                                                                                                                                                                                                 |
| Barcode               | 5025117023037                                                                                                                                                                                                                                                                                                                                                           |
| Commodity Code        | 85369085                                                                                                                                                                                                                                                                                                                                                                |
| Standards             | BS 5733                                                                                                                                                                                                                                                                                                                                                                 |
| Notes                 | <ul> <li>Grid 360 products offer the most versatile option for wiring accessories</li> <li>Easy to install with no need for yokes - modules screw directly into each plate</li> <li>Over 300 items - thousands of combinations possible to suit every need</li> <li>Sixteen plate finishes from 1 gang to 12 gang to compliment all current Selectric ranges</li> </ul> |