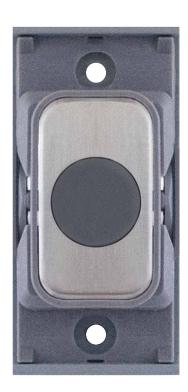

## Data Sheet : SGRID360-437

| Code                  | SGRID360-437                                                                                                                                                                                                                                                                                                                                                            |
|-----------------------|-------------------------------------------------------------------------------------------------------------------------------------------------------------------------------------------------------------------------------------------------------------------------------------------------------------------------------------------------------------------------|
| Description           | Grid switch module - 20A cable outlet                                                                                                                                                                                                                                                                                                                                   |
| Size                  | 51mm x 24mm                                                                                                                                                                                                                                                                                                                                                             |
| Range                 | GRID360                                                                                                                                                                                                                                                                                                                                                                 |
| Colour                | Satin chrome grey insert                                                                                                                                                                                                                                                                                                                                                |
| Material              | Premium grade steel                                                                                                                                                                                                                                                                                                                                                     |
| Included              | M3.5 fixing screws                                                                                                                                                                                                                                                                                                                                                      |
| Weight                | 0.018kg                                                                                                                                                                                                                                                                                                                                                                 |
| Inner Carton Quantity | 20                                                                                                                                                                                                                                                                                                                                                                      |
| Inner Carton Weight   | 0.36kg                                                                                                                                                                                                                                                                                                                                                                  |
| Guarantee             | 5 years                                                                                                                                                                                                                                                                                                                                                                 |
| Barcode               | 5025117023037                                                                                                                                                                                                                                                                                                                                                           |
| Commodity Code        | 85369085                                                                                                                                                                                                                                                                                                                                                                |
| Standards             | BS 5733                                                                                                                                                                                                                                                                                                                                                                 |
| Notes                 | <ul> <li>Grid 360 products offer the most versatile option for wiring accessories</li> <li>Easy to install with no need for yokes - modules screw directly into each plate</li> <li>Over 300 items - thousands of combinations possible to suit every need</li> <li>Sixteen plate finishes from 1 gang to 12 gang to compliment all current Selectric ranges</li> </ul> |