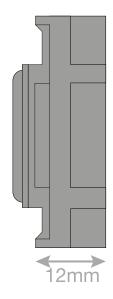

## Data Sheet : SGRID360-437

| Code                  | SGRID360-437                                                                                                                                                                                                                                                                                                                                                            |
|-----------------------|-------------------------------------------------------------------------------------------------------------------------------------------------------------------------------------------------------------------------------------------------------------------------------------------------------------------------------------------------------------------------|
| Description           | Grid switch module - 20A cable outlet                                                                                                                                                                                                                                                                                                                                   |
| Size                  | 51mm x 24mm                                                                                                                                                                                                                                                                                                                                                             |
| Range                 | GRID360                                                                                                                                                                                                                                                                                                                                                                 |
| Colour                | Satin chrome grey insert                                                                                                                                                                                                                                                                                                                                                |
| Material              | Premium grade steel                                                                                                                                                                                                                                                                                                                                                     |
| Included              | M3.5 fixing screws                                                                                                                                                                                                                                                                                                                                                      |
| Weight                | 0.018kg                                                                                                                                                                                                                                                                                                                                                                 |
| Inner Carton Quantity | 20                                                                                                                                                                                                                                                                                                                                                                      |
| Inner Carton Weight   | 0.36kg                                                                                                                                                                                                                                                                                                                                                                  |
| Guarantee             | 5 years                                                                                                                                                                                                                                                                                                                                                                 |
| Barcode               | 5025117023037                                                                                                                                                                                                                                                                                                                                                           |
| Commodity Code        | 85369085                                                                                                                                                                                                                                                                                                                                                                |
| Standards             | BS 5733                                                                                                                                                                                                                                                                                                                                                                 |
| Notes                 | <ul> <li>Grid 360 products offer the most versatile option for wiring accessories</li> <li>Easy to install with no need for yokes - modules screw directly into each plate</li> <li>Over 300 items - thousands of combinations possible to suit every need</li> <li>Sixteen plate finishes from 1 gang to 12 gang to compliment all current Selectric ranges</li> </ul> |