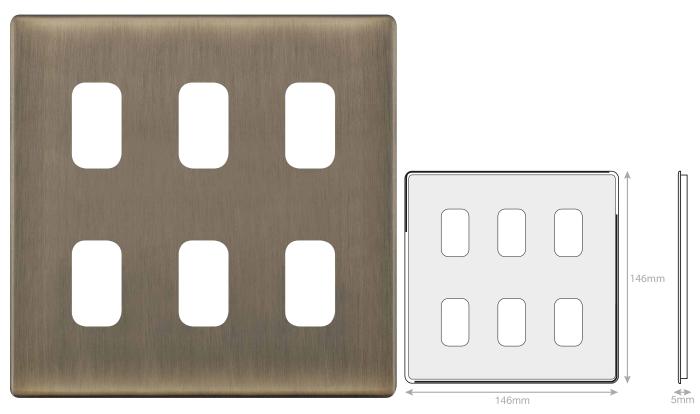

## SGRID360-431

| Code                  | SGRID360-431                                                                                                                                                                                                                                                                                                                                                            |
|-----------------------|-------------------------------------------------------------------------------------------------------------------------------------------------------------------------------------------------------------------------------------------------------------------------------------------------------------------------------------------------------------------------|
| Description           | 5M-PLUS - GRID360 Modular Plate - 6 Aperture                                                                                                                                                                                                                                                                                                                            |
| Size                  | 146 x 146mm                                                                                                                                                                                                                                                                                                                                                             |
| Range                 | GRID360                                                                                                                                                                                                                                                                                                                                                                 |
| Colour                | Antique Brass                                                                                                                                                                                                                                                                                                                                                           |
| Material              | Premium grade steel                                                                                                                                                                                                                                                                                                                                                     |
| Included              | M3.5 fixing screws                                                                                                                                                                                                                                                                                                                                                      |
| Weight                | 0.34kg                                                                                                                                                                                                                                                                                                                                                                  |
| Inner Carton Quantity | 10                                                                                                                                                                                                                                                                                                                                                                      |
| Inner Carton Weight   | 3.4kg                                                                                                                                                                                                                                                                                                                                                                   |
| Guarantee             | 5 years                                                                                                                                                                                                                                                                                                                                                                 |
| Barcode               | 5025117022351                                                                                                                                                                                                                                                                                                                                                           |
| Commodity Code        | 85369085                                                                                                                                                                                                                                                                                                                                                                |
| Standards             | BS 5733                                                                                                                                                                                                                                                                                                                                                                 |
| Notes                 | <ul> <li>Grid 360 products offer the most versatile option for wiring accessories</li> <li>Easy to install with no need for yokes - modules screw directly into each plate</li> <li>Over 300 items - thousands of combinations possible to suit every need</li> <li>Sixteen plate finishes from 1 gang to 12 gang to compliment all current Selectric ranges</li> </ul> |