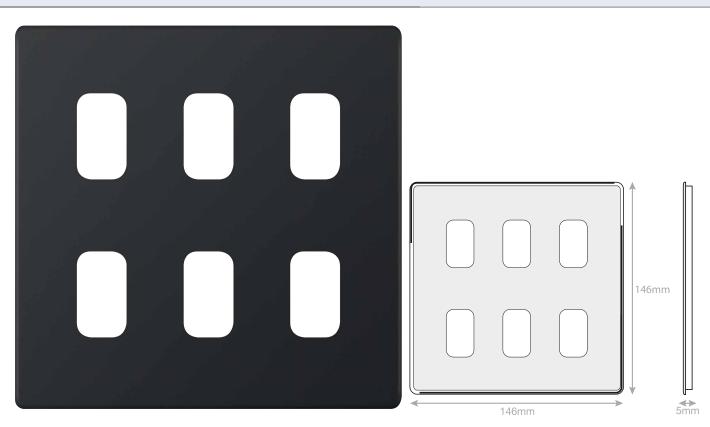

## SGRID360-424

| Code                  | SGRID360-424                                                                                                                                                                                                                                                                                                                                                            |
|-----------------------|-------------------------------------------------------------------------------------------------------------------------------------------------------------------------------------------------------------------------------------------------------------------------------------------------------------------------------------------------------------------------|
| Description           | 5M-PLUS - GRID360 Modular Plate - 6 Aperture                                                                                                                                                                                                                                                                                                                            |
| Size                  | 146 x 146mm                                                                                                                                                                                                                                                                                                                                                             |
| Range                 | GRID360                                                                                                                                                                                                                                                                                                                                                                 |
| Colour                | Matt Black                                                                                                                                                                                                                                                                                                                                                              |
| Material              | Premium grade steel                                                                                                                                                                                                                                                                                                                                                     |
| Included              | M3.5 fixing screws                                                                                                                                                                                                                                                                                                                                                      |
| Weight                | 0.34kg                                                                                                                                                                                                                                                                                                                                                                  |
| Inner Carton Quantity | 10                                                                                                                                                                                                                                                                                                                                                                      |
| Inner Carton Weight   | 3.4kg                                                                                                                                                                                                                                                                                                                                                                   |
| Guarantee             | 5 years                                                                                                                                                                                                                                                                                                                                                                 |
| Barcode               | 5025117019801                                                                                                                                                                                                                                                                                                                                                           |
| Commodity Code        | 85369085                                                                                                                                                                                                                                                                                                                                                                |
| Standards             | BS 5733                                                                                                                                                                                                                                                                                                                                                                 |
| Notes                 | <ul> <li>Grid 360 products offer the most versatile option for wiring accessories</li> <li>Easy to install with no need for yokes - modules screw directly into each plate</li> <li>Over 300 items - thousands of combinations possible to suit every need</li> <li>Sixteen plate finishes from 1 gang to 12 gang to compliment all current Selectric ranges</li> </ul> |