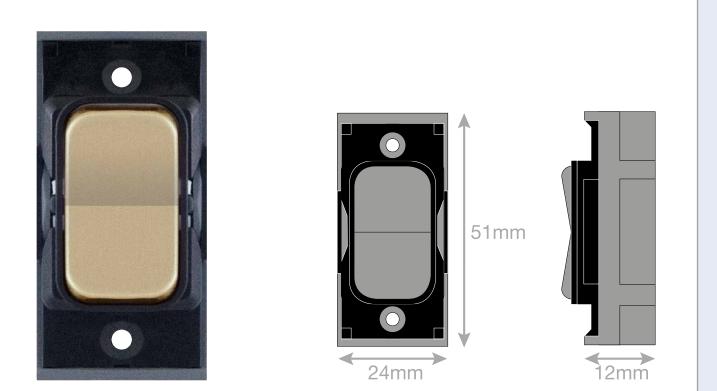

## Data Sheet : SGRID360-408

| Code                  | SGRID360-408                                                                                                                                                                                                                                                                                                                                                            |
|-----------------------|-------------------------------------------------------------------------------------------------------------------------------------------------------------------------------------------------------------------------------------------------------------------------------------------------------------------------------------------------------------------------|
| Description           | Grid switch module - 20A SP 2 Way Centre Off Retractive Switch                                                                                                                                                                                                                                                                                                          |
| Size                  | 51mm x 24mm                                                                                                                                                                                                                                                                                                                                                             |
| Range                 | GRID360                                                                                                                                                                                                                                                                                                                                                                 |
| Colour                | Satin brass black insert                                                                                                                                                                                                                                                                                                                                                |
| Material              | Premium grade steel                                                                                                                                                                                                                                                                                                                                                     |
| Included              | M3.5 fixing screws                                                                                                                                                                                                                                                                                                                                                      |
| Weight                | 0.03kg                                                                                                                                                                                                                                                                                                                                                                  |
| Inner Carton Quantity | 20                                                                                                                                                                                                                                                                                                                                                                      |
| Inner Carton Weight   | 0.6kg                                                                                                                                                                                                                                                                                                                                                                   |
| Guarantee             | 5 years                                                                                                                                                                                                                                                                                                                                                                 |
| Barcode               | 5025117021828                                                                                                                                                                                                                                                                                                                                                           |
| Commodity Code        | 85369085                                                                                                                                                                                                                                                                                                                                                                |
| Standards             | BS EN 60669-1                                                                                                                                                                                                                                                                                                                                                           |
| Notes                 | <ul> <li>Grid 360 products offer the most versatile option for wiring accessories</li> <li>Easy to install with no need for yokes - modules screw directly into each plate</li> <li>Over 300 items - thousands of combinations possible to suit every need</li> <li>Sixteen plate finishes from 1 gang to 12 gang to compliment all current Selectric ranges</li> </ul> |