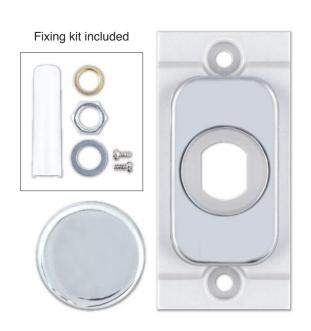

## SGRID360-340

| Code                  | SGRID360-340                                                                                                                                                                                                                                                         |
|-----------------------|----------------------------------------------------------------------------------------------------------------------------------------------------------------------------------------------------------------------------------------------------------------------|
| Description           | Grid dimmer adaptor plate, polished chrome metal                                                                                                                                                                                                                     |
| Size                  | 49mm (H) x 25mm (D) x 24mm (W) - Inclusive of knob                                                                                                                                                                                                                   |
| Range                 | Selectric GRID360 Modular Plates & Modules                                                                                                                                                                                                                           |
| Colour                | Polished chrome                                                                                                                                                                                                                                                      |
| Material              | Polycarbonate & stainless steel                                                                                                                                                                                                                                      |
| Included              | 1 x dimmer cover plate, 1 x knob & fixing kit                                                                                                                                                                                                                        |
| Weight                | 0.021kg                                                                                                                                                                                                                                                              |
| Inner Carton Quantity | 20                                                                                                                                                                                                                                                                   |
| Inner Carton Weight   | 0.42kg                                                                                                                                                                                                                                                               |
| Guarantee             | 2 years                                                                                                                                                                                                                                                              |
| Barcode               | 5025117017937                                                                                                                                                                                                                                                        |
| Commodity Code        | 85369095                                                                                                                                                                                                                                                             |
| Standards             | BS 5733                                                                                                                                                                                                                                                              |
| Notes                 | <ul> <li>Allows you to install most brands of LED and Fluorescent dimmer modules to any Selectric GRID360 plate</li> <li>Easy to install using fixing kit included</li> <li>Adaptor plate, knob, fixing tool, lockring, washer, nut &amp; screws included</li> </ul> |