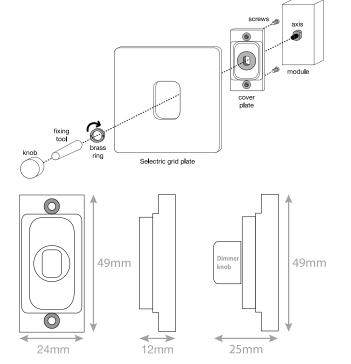

## SGRID360-340

| Code                  | SGRID360-340                                                                                                                                                                                                                                                         |
|-----------------------|----------------------------------------------------------------------------------------------------------------------------------------------------------------------------------------------------------------------------------------------------------------------|
| Description           | Grid dimmer adaptor plate, polished chrome metal                                                                                                                                                                                                                     |
| Size                  | 49mm (H) x 25mm (D) x 24mm (W) - Inclusive of knob                                                                                                                                                                                                                   |
| Range                 | Selectric GRID360 Modular Plates & Modules                                                                                                                                                                                                                           |
| Colour                | Polished chrome                                                                                                                                                                                                                                                      |
| Material              | Polycarbonate & stainless steel                                                                                                                                                                                                                                      |
| Included              | 1 x dimmer cover plate, 1 x knob & fixing kit                                                                                                                                                                                                                        |
| Weight                | 0.021kg                                                                                                                                                                                                                                                              |
| Inner Carton Quantity | 20                                                                                                                                                                                                                                                                   |
| Inner Carton Weight   | 0.42kg                                                                                                                                                                                                                                                               |
| Guarantee             | 2 years                                                                                                                                                                                                                                                              |
| Barcode               | 5025117017937                                                                                                                                                                                                                                                        |
| Commodity Code        | 85369095                                                                                                                                                                                                                                                             |
| Standards             | BS 5733                                                                                                                                                                                                                                                              |
| Notes                 | <ul> <li>Allows you to install most brands of LED and Fluorescent dimmer modules to any Selectric GRID360 plate</li> <li>Easy to install using fixing kit included</li> <li>Adaptor plate, knob, fixing tool, lockring, washer, nut &amp; screws included</li> </ul> |