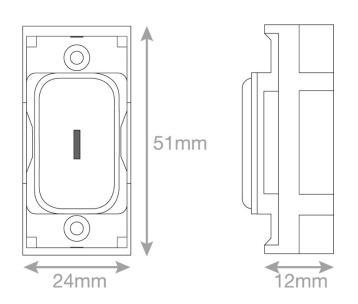

## Data Sheet: SGRID360-323

| Code:                  | SGRID360-323                                                                                                                                                                                                                                                                                                                                                           |
|------------------------|------------------------------------------------------------------------------------------------------------------------------------------------------------------------------------------------------------------------------------------------------------------------------------------------------------------------------------------------------------------------|
| Description:           | GRID360 Module - 10 Amp DP Key Switch                                                                                                                                                                                                                                                                                                                                  |
| Range:                 | Selectric GRID360                                                                                                                                                                                                                                                                                                                                                      |
| Colour:                | Matt white, white Insert                                                                                                                                                                                                                                                                                                                                               |
| Ingress Protection:    | IP20                                                                                                                                                                                                                                                                                                                                                                   |
| Material:              | Premium grade steel                                                                                                                                                                                                                                                                                                                                                    |
| Included:              | M3.5 fixing Screws                                                                                                                                                                                                                                                                                                                                                     |
| Weight:                | 0.03kg                                                                                                                                                                                                                                                                                                                                                                 |
| Inner Carton Quantity: | 20                                                                                                                                                                                                                                                                                                                                                                     |
| Inner Carton Weight:   | 0.6kg                                                                                                                                                                                                                                                                                                                                                                  |
| Guarantee:             | 15 years                                                                                                                                                                                                                                                                                                                                                               |
| Barcode:               | 5025117017753                                                                                                                                                                                                                                                                                                                                                          |
| Commodity Code:        | 85369085                                                                                                                                                                                                                                                                                                                                                               |
| Standards:             | BS EN 60669-1                                                                                                                                                                                                                                                                                                                                                          |
| Packaging:             | Poly Bag with Euro Slot                                                                                                                                                                                                                                                                                                                                                |
| Notes:                 | <ul> <li>Grid 360 products offer the most versatile option for wiring accessories</li> <li>Easy to install with no need for yokes - modules screw directly into each plate</li> <li>Over 300 items - thousands of combinations possible to suit every need</li> <li>Sixteen plate finishes from 1 gang to 12 gang to compliment all current Selectric range</li> </ul> |