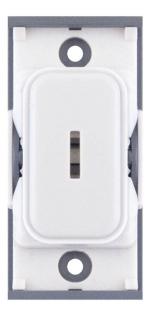

## Data Sheet: SGRID360-323

| Code:                  | SGRID360-323                                                                                                                                                                                                                                                                                                                                                           |
|------------------------|------------------------------------------------------------------------------------------------------------------------------------------------------------------------------------------------------------------------------------------------------------------------------------------------------------------------------------------------------------------------|
| Description:           | GRID360 Module - 10 Amp DP Key Switch                                                                                                                                                                                                                                                                                                                                  |
| Range:                 | Selectric GRID360                                                                                                                                                                                                                                                                                                                                                      |
| Colour:                | Matt white, white Insert                                                                                                                                                                                                                                                                                                                                               |
| Ingress Protection:    | IP20                                                                                                                                                                                                                                                                                                                                                                   |
| Material:              | Premium grade steel                                                                                                                                                                                                                                                                                                                                                    |
| Included:              | M3.5 fixing Screws                                                                                                                                                                                                                                                                                                                                                     |
| Weight:                | 0.03kg                                                                                                                                                                                                                                                                                                                                                                 |
| Inner Carton Quantity: | 20                                                                                                                                                                                                                                                                                                                                                                     |
| Inner Carton Weight:   | 0.6kg                                                                                                                                                                                                                                                                                                                                                                  |
| Guarantee:             | 15 years                                                                                                                                                                                                                                                                                                                                                               |
| Barcode:               | 5025117017753                                                                                                                                                                                                                                                                                                                                                          |
| Commodity Code:        | 85369085                                                                                                                                                                                                                                                                                                                                                               |
| Standards:             | BS EN 60669-1                                                                                                                                                                                                                                                                                                                                                          |
| Packaging:             | Poly Bag with Euro Slot                                                                                                                                                                                                                                                                                                                                                |
| Notes:                 | <ul> <li>Grid 360 products offer the most versatile option for wiring accessories</li> <li>Easy to install with no need for yokes - modules screw directly into each plate</li> <li>Over 300 items - thousands of combinations possible to suit every need</li> <li>Sixteen plate finishes from 1 gang to 12 gang to compliment all current Selectric range</li> </ul> |