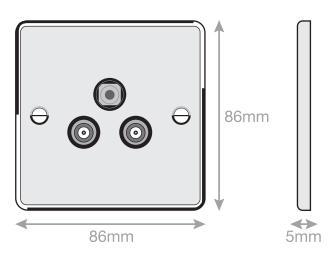

## **DSL11-37**

| Code                  | DSL11-37                                                                                                                                                                                                                                                                                                                                                                                                                                                                 |
|-----------------------|--------------------------------------------------------------------------------------------------------------------------------------------------------------------------------------------------------------------------------------------------------------------------------------------------------------------------------------------------------------------------------------------------------------------------------------------------------------------------|
| Description           | 1 Gang F-Type Satellite Socket + 2 Gang TV/FM Coaxial/Aerial Socket - Isolated                                                                                                                                                                                                                                                                                                                                                                                           |
| Size                  | 86mm x 86mm x 5mm depth                                                                                                                                                                                                                                                                                                                                                                                                                                                  |
| Range                 | Selectric 5M                                                                                                                                                                                                                                                                                                                                                                                                                                                             |
| Colour                | Matt black with black insert                                                                                                                                                                                                                                                                                                                                                                                                                                             |
| Material              | Premium grade steel                                                                                                                                                                                                                                                                                                                                                                                                                                                      |
| Included              | M3.5 fixing screws & wiring instructions                                                                                                                                                                                                                                                                                                                                                                                                                                 |
| Weight                | 0.17kg                                                                                                                                                                                                                                                                                                                                                                                                                                                                   |
| Inner Carton Quantity | 10                                                                                                                                                                                                                                                                                                                                                                                                                                                                       |
| Inner Carton Weight   | 1.7kg                                                                                                                                                                                                                                                                                                                                                                                                                                                                    |
| Guarantee             | 5 year plate guarantee                                                                                                                                                                                                                                                                                                                                                                                                                                                   |
| Barcode               | 5025117019108                                                                                                                                                                                                                                                                                                                                                                                                                                                            |
| Commodity Code        | 85369085                                                                                                                                                                                                                                                                                                                                                                                                                                                                 |
| Standards             | BS 3041-7                                                                                                                                                                                                                                                                                                                                                                                                                                                                |
| Notes                 | <ul> <li>Suitable for use with – VHF/UHF &amp; Cable TV signals</li> <li>An isolated socket lets the signal through from the aerial/satellite dish but does not allow any kind of return signal/current. The isolated socket blocks interference from receivers (televisions, digital boxes, satellite boxes) which spoils the signal</li> <li>Modular and Euro Media products available within the range</li> <li>Minimum back box size required: 25mm depth</li> </ul> |