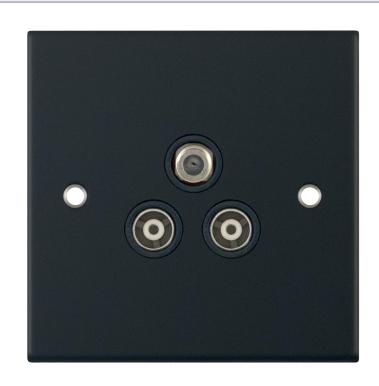

## **DSL11-37**

| Code                  | DSL11-37                                                                                                                                                                                                                                                                                                                                                                                                                                                                 |
|-----------------------|--------------------------------------------------------------------------------------------------------------------------------------------------------------------------------------------------------------------------------------------------------------------------------------------------------------------------------------------------------------------------------------------------------------------------------------------------------------------------|
| Description           | 1 Gang F-Type Satellite Socket + 2 Gang TV/FM Coaxial/Aerial Socket - Isolated                                                                                                                                                                                                                                                                                                                                                                                           |
| Size                  | 86mm x 86mm x 5mm depth                                                                                                                                                                                                                                                                                                                                                                                                                                                  |
| Range                 | Selectric 5M                                                                                                                                                                                                                                                                                                                                                                                                                                                             |
| Colour                | Matt black with black insert                                                                                                                                                                                                                                                                                                                                                                                                                                             |
| Material              | Premium grade steel                                                                                                                                                                                                                                                                                                                                                                                                                                                      |
| Included              | M3.5 fixing screws & wiring instructions                                                                                                                                                                                                                                                                                                                                                                                                                                 |
| Weight                | 0.17kg                                                                                                                                                                                                                                                                                                                                                                                                                                                                   |
| Inner Carton Quantity | 10                                                                                                                                                                                                                                                                                                                                                                                                                                                                       |
| Inner Carton Weight   | 1.7kg                                                                                                                                                                                                                                                                                                                                                                                                                                                                    |
| Guarantee             | 5 year plate guarantee                                                                                                                                                                                                                                                                                                                                                                                                                                                   |
| Barcode               | 5025117019108                                                                                                                                                                                                                                                                                                                                                                                                                                                            |
| Commodity Code        | 85369085                                                                                                                                                                                                                                                                                                                                                                                                                                                                 |
| Standards             | BS 3041-7                                                                                                                                                                                                                                                                                                                                                                                                                                                                |
| Notes                 | <ul> <li>Suitable for use with – VHF/UHF &amp; Cable TV signals</li> <li>An isolated socket lets the signal through from the aerial/satellite dish but does not allow any kind of return signal/current. The isolated socket blocks interference from receivers (televisions, digital boxes, satellite boxes) which spoils the signal</li> <li>Modular and Euro Media products available within the range</li> <li>Minimum back box size required: 25mm depth</li> </ul> |