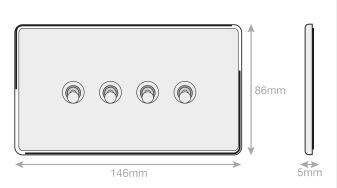

## **5MPLUS-TOG-28**

| Code                  | 5MPLUS-TOG-28                                                                                                                                                                                                                                                                                |
|-----------------------|----------------------------------------------------------------------------------------------------------------------------------------------------------------------------------------------------------------------------------------------------------------------------------------------|
| Description           | 10 Amp Toggle Switch - 4 Gang 2 Way                                                                                                                                                                                                                                                          |
| Size                  | 146mm x 86mm x 5mm depth                                                                                                                                                                                                                                                                     |
| Range                 | Selectric 5M-PLUS Screwless                                                                                                                                                                                                                                                                  |
| Colour                | Dark bronze                                                                                                                                                                                                                                                                                  |
| Material              | Premium grade steel                                                                                                                                                                                                                                                                          |
| Included              | M3.5 fixing screws & wiring instructions                                                                                                                                                                                                                                                     |
| Weight                | 0.28kg                                                                                                                                                                                                                                                                                       |
| Inner Carton Quantity | 10                                                                                                                                                                                                                                                                                           |
| Inner Carton Weight   | 1.4kg                                                                                                                                                                                                                                                                                        |
| Guarantee             | 5 year plate guarantee                                                                                                                                                                                                                                                                       |
| Barcode               | 5025117025505                                                                                                                                                                                                                                                                                |
| Commodity Code        | 85369085                                                                                                                                                                                                                                                                                     |
| Standards             | BS EN 60669-1                                                                                                                                                                                                                                                                                |
| Notes                 | <ul> <li>Screwless plate easily clips on once the product has been installed resulting in a neat and clean finish</li> <li>Each plate features an integral gasket to prevent moisture transferring from the wall to the plate</li> <li>Minimum back box size required: 35mm depth</li> </ul> |