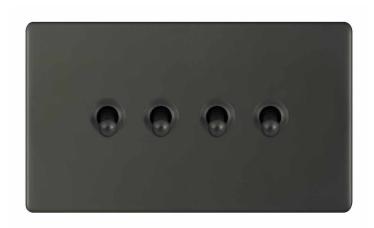

## **5MPLUS-TOG-28**

| Code                  | 5MPLUS-TOG-28                                                                                                                                                                                                                                                                                |
|-----------------------|----------------------------------------------------------------------------------------------------------------------------------------------------------------------------------------------------------------------------------------------------------------------------------------------|
| Description           | 10 Amp Toggle Switch - 4 Gang 2 Way                                                                                                                                                                                                                                                          |
| Size                  | 146mm x 86mm x 5mm depth                                                                                                                                                                                                                                                                     |
| Range                 | Selectric 5M-PLUS Screwless                                                                                                                                                                                                                                                                  |
| Colour                | Dark bronze                                                                                                                                                                                                                                                                                  |
| Material              | Premium grade steel                                                                                                                                                                                                                                                                          |
| Included              | M3.5 fixing screws & wiring instructions                                                                                                                                                                                                                                                     |
| Weight                | 0.28kg                                                                                                                                                                                                                                                                                       |
| Inner Carton Quantity | 10                                                                                                                                                                                                                                                                                           |
| Inner Carton Weight   | 1.4kg                                                                                                                                                                                                                                                                                        |
| Guarantee             | 5 year plate guarantee                                                                                                                                                                                                                                                                       |
| Barcode               | 5025117025505                                                                                                                                                                                                                                                                                |
| Commodity Code        | 85369085                                                                                                                                                                                                                                                                                     |
| Standards             | BS EN 60669-1                                                                                                                                                                                                                                                                                |
| Notes                 | <ul> <li>Screwless plate easily clips on once the product has been installed resulting in a neat and clean finish</li> <li>Each plate features an integral gasket to prevent moisture transferring from the wall to the plate</li> <li>Minimum back box size required: 35mm depth</li> </ul> |