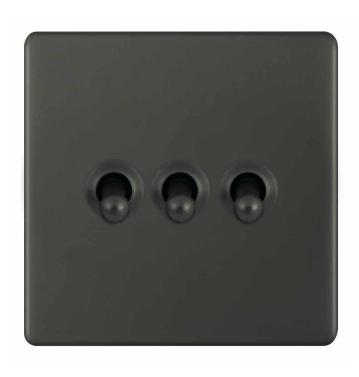

## **5MPLUS-TOG-27**

| Code                  | 5MPLUS-TOG-27                                                                                                                                                                                                                                                                                |
|-----------------------|----------------------------------------------------------------------------------------------------------------------------------------------------------------------------------------------------------------------------------------------------------------------------------------------|
| Description           | 10 Amp Toggle Switch - 3 Gang 2 Way                                                                                                                                                                                                                                                          |
| Size                  | 86mm x 86mm x 5mm depth                                                                                                                                                                                                                                                                      |
| Range                 | Selectric 5M-PLUS Screwless                                                                                                                                                                                                                                                                  |
| Colour                | Dark bronze                                                                                                                                                                                                                                                                                  |
| Material              | Premium grade steel                                                                                                                                                                                                                                                                          |
| Included              | M3.5 fixing screws & wiring instructions                                                                                                                                                                                                                                                     |
| Weight                | 0.18kg                                                                                                                                                                                                                                                                                       |
| Inner Carton Quantity | 10                                                                                                                                                                                                                                                                                           |
| Inner Carton Weight   | 1.8kg                                                                                                                                                                                                                                                                                        |
| Guarantee             | 5 year plate guarantee                                                                                                                                                                                                                                                                       |
| Barcode               | 5025117025499                                                                                                                                                                                                                                                                                |
| Commodity Code        | 85369085                                                                                                                                                                                                                                                                                     |
| Standards             | BS EN 60669-1                                                                                                                                                                                                                                                                                |
| Notes                 | <ul> <li>Screwless plate easily clips on once the product has been installed resulting in a neat and clean finish</li> <li>Each plate features an integral gasket to prevent moisture transferring from the wall to the plate</li> <li>Minimum back box size required: 35mm depth</li> </ul> |