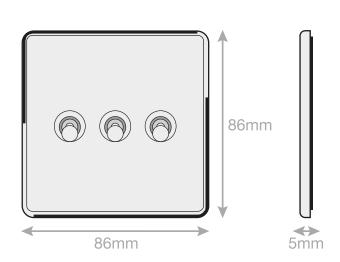

## **5MPLUS-TOG-27**

| Code                  | 5MPLUS-TOG-27                                                                                                                                                                                                                                                                                |
|-----------------------|----------------------------------------------------------------------------------------------------------------------------------------------------------------------------------------------------------------------------------------------------------------------------------------------|
| Description           | 10 Amp Toggle Switch - 3 Gang 2 Way                                                                                                                                                                                                                                                          |
| Size                  | 86mm x 86mm x 5mm depth                                                                                                                                                                                                                                                                      |
| Range                 | Selectric 5M-PLUS Screwless                                                                                                                                                                                                                                                                  |
| Colour                | Dark bronze                                                                                                                                                                                                                                                                                  |
| Material              | Premium grade steel                                                                                                                                                                                                                                                                          |
| Included              | M3.5 fixing screws & wiring instructions                                                                                                                                                                                                                                                     |
| Weight                | 0.18kg                                                                                                                                                                                                                                                                                       |
| Inner Carton Quantity | 10                                                                                                                                                                                                                                                                                           |
| Inner Carton Weight   | 1.8kg                                                                                                                                                                                                                                                                                        |
| Guarantee             | 5 year plate guarantee                                                                                                                                                                                                                                                                       |
| Barcode               | 5025117025499                                                                                                                                                                                                                                                                                |
| Commodity Code        | 85369085                                                                                                                                                                                                                                                                                     |
| Standards             | BS EN 60669-1                                                                                                                                                                                                                                                                                |
| Notes                 | <ul> <li>Screwless plate easily clips on once the product has been installed resulting in a neat and clean finish</li> <li>Each plate features an integral gasket to prevent moisture transferring from the wall to the plate</li> <li>Minimum back box size required: 35mm depth</li> </ul> |