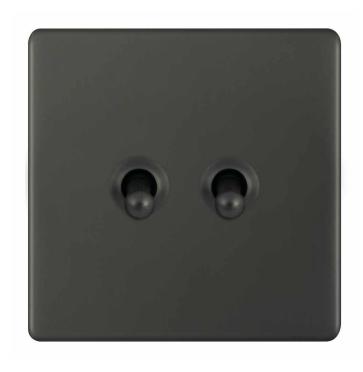

## 5MPLUS-TOG-26

| Code                  | 5MPLUS-TOG-26                                                                                                                                                                                                                                                                                |
|-----------------------|----------------------------------------------------------------------------------------------------------------------------------------------------------------------------------------------------------------------------------------------------------------------------------------------|
| Description           | 10 Amp Toggle Switch - 2 Gang 2 Way                                                                                                                                                                                                                                                          |
| Size                  | 86mm x 86mm x 5mm depth                                                                                                                                                                                                                                                                      |
| Range                 | Selectric 5M-PLUS Screwless                                                                                                                                                                                                                                                                  |
| Colour                | Dark bronze                                                                                                                                                                                                                                                                                  |
| Material              | Premium grade steel                                                                                                                                                                                                                                                                          |
| Included              | M3.5 fixing screws & wiring instructions                                                                                                                                                                                                                                                     |
| Weight                | 0.16kg                                                                                                                                                                                                                                                                                       |
| Inner Carton Quantity | 10                                                                                                                                                                                                                                                                                           |
| Inner Carton Weight   | 1.6kg                                                                                                                                                                                                                                                                                        |
| Guarantee             | 5 year plate guarantee                                                                                                                                                                                                                                                                       |
| Barcode               | 5025117025482                                                                                                                                                                                                                                                                                |
| Commodity Code        | 85369085                                                                                                                                                                                                                                                                                     |
| Standards             | BS EN 60669-1                                                                                                                                                                                                                                                                                |
| Notes                 | <ul> <li>Screwless plate easily clips on once the product has been installed resulting in a neat and clean finish</li> <li>Each plate features an integral gasket to prevent moisture transferring from the wall to the plate</li> <li>Minimum back box size required: 25mm depth</li> </ul> |