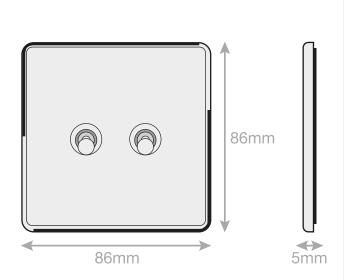

## 5MPLUS-TOG-26

| Code                  | 5MPLUS-TOG-26                                                                                                                                                                                                                                                                                |
|-----------------------|----------------------------------------------------------------------------------------------------------------------------------------------------------------------------------------------------------------------------------------------------------------------------------------------|
| Description           | 10 Amp Toggle Switch - 2 Gang 2 Way                                                                                                                                                                                                                                                          |
| Size                  | 86mm x 86mm x 5mm depth                                                                                                                                                                                                                                                                      |
| Range                 | Selectric 5M-PLUS Screwless                                                                                                                                                                                                                                                                  |
| Colour                | Dark bronze                                                                                                                                                                                                                                                                                  |
| Material              | Premium grade steel                                                                                                                                                                                                                                                                          |
| Included              | M3.5 fixing screws & wiring instructions                                                                                                                                                                                                                                                     |
| Weight                | 0.16kg                                                                                                                                                                                                                                                                                       |
| Inner Carton Quantity | 10                                                                                                                                                                                                                                                                                           |
| Inner Carton Weight   | 1.6kg                                                                                                                                                                                                                                                                                        |
| Guarantee             | 5 year plate guarantee                                                                                                                                                                                                                                                                       |
| Barcode               | 5025117025482                                                                                                                                                                                                                                                                                |
| Commodity Code        | 85369085                                                                                                                                                                                                                                                                                     |
| Standards             | BS EN 60669-1                                                                                                                                                                                                                                                                                |
| Notes                 | <ul> <li>Screwless plate easily clips on once the product has been installed resulting in a neat and clean finish</li> <li>Each plate features an integral gasket to prevent moisture transferring from the wall to the plate</li> <li>Minimum back box size required: 25mm depth</li> </ul> |