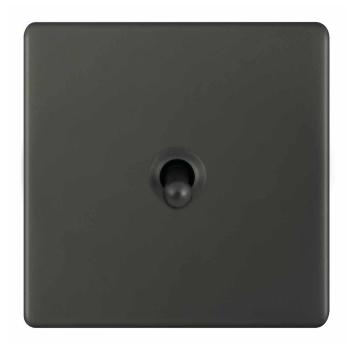

## Data Sheet : 5MPLUS-TOG-25

| Code                  | 5MPLUS-TOG-25                                                                                                                                                                                                                                                                                |
|-----------------------|----------------------------------------------------------------------------------------------------------------------------------------------------------------------------------------------------------------------------------------------------------------------------------------------|
| Description           | 10 Amp Toggle Switch - 1 Gang 2 Way                                                                                                                                                                                                                                                          |
| Size                  | 86mm x 86mm x 5mm depth                                                                                                                                                                                                                                                                      |
| Range                 | Selectric 5M-PLUS Screwless                                                                                                                                                                                                                                                                  |
| Colour                | Dark bronze                                                                                                                                                                                                                                                                                  |
| Material              | Premium grade steel                                                                                                                                                                                                                                                                          |
| Included              | M3.5 fixing screws & wiring instructions                                                                                                                                                                                                                                                     |
| Weight                | 0.14kg                                                                                                                                                                                                                                                                                       |
| Inner Carton Quantity | 10                                                                                                                                                                                                                                                                                           |
| Inner Carton Weight   | 1.4kg                                                                                                                                                                                                                                                                                        |
| Guarantee             | 5 year plate guarantee                                                                                                                                                                                                                                                                       |
| Barcode               | 5025117025475                                                                                                                                                                                                                                                                                |
| Commodity Code        | 85369085                                                                                                                                                                                                                                                                                     |
| Standards             | BS EN 60669-1                                                                                                                                                                                                                                                                                |
| Notes                 | <ul> <li>Screwless plate easily clips on once the product has been installed resulting in a neat and clean finish</li> <li>Each plate features an integral gasket to prevent moisture transferring from the wall to the plate</li> <li>Minimum back box size required: 25mm depth</li> </ul> |