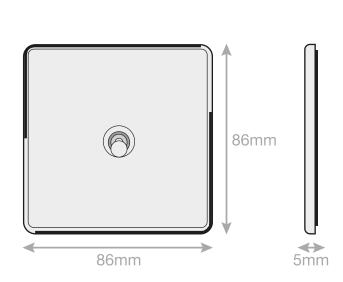

## Data Sheet : 5MPLUS-TOG-25

| Code                  | 5MPLUS-TOG-25                                                                                                                                                                                                                                                                                |
|-----------------------|----------------------------------------------------------------------------------------------------------------------------------------------------------------------------------------------------------------------------------------------------------------------------------------------|
| Description           | 10 Amp Toggle Switch - 1 Gang 2 Way                                                                                                                                                                                                                                                          |
| Size                  | 86mm x 86mm x 5mm depth                                                                                                                                                                                                                                                                      |
| Range                 | Selectric 5M-PLUS Screwless                                                                                                                                                                                                                                                                  |
| Colour                | Dark bronze                                                                                                                                                                                                                                                                                  |
| Material              | Premium grade steel                                                                                                                                                                                                                                                                          |
| Included              | M3.5 fixing screws & wiring instructions                                                                                                                                                                                                                                                     |
| Weight                | 0.14kg                                                                                                                                                                                                                                                                                       |
| Inner Carton Quantity | 10                                                                                                                                                                                                                                                                                           |
| Inner Carton Weight   | 1.4kg                                                                                                                                                                                                                                                                                        |
| Guarantee             | 5 year plate guarantee                                                                                                                                                                                                                                                                       |
| Barcode               | 5025117025475                                                                                                                                                                                                                                                                                |
| Commodity Code        | 85369085                                                                                                                                                                                                                                                                                     |
| Standards             | BS EN 60669-1                                                                                                                                                                                                                                                                                |
| Notes                 | <ul> <li>Screwless plate easily clips on once the product has been installed resulting in a neat and clean finish</li> <li>Each plate features an integral gasket to prevent moisture transferring from the wall to the plate</li> <li>Minimum back box size required: 25mm depth</li> </ul> |