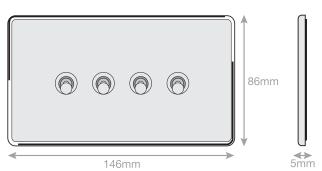

## 5MPLUS-TOG-24

| Code                  | 5MPLUS-TOG-24                                                                                                                                                                                                                                                                                                                          |
|-----------------------|----------------------------------------------------------------------------------------------------------------------------------------------------------------------------------------------------------------------------------------------------------------------------------------------------------------------------------------|
| Description           | 10 Amp Toggle Switch - 4 Gang 2 Way                                                                                                                                                                                                                                                                                                    |
| Size                  | 146mm x 86mm x 5mm depth                                                                                                                                                                                                                                                                                                               |
| Range                 | Selectric 5M-PLUS Screwless                                                                                                                                                                                                                                                                                                            |
| Colour                | Antique brass                                                                                                                                                                                                                                                                                                                          |
| Material              | Premium grade steel                                                                                                                                                                                                                                                                                                                    |
| Included              | M3.5 fixing screws & wiring instructions                                                                                                                                                                                                                                                                                               |
| Weight                | 0.28kg                                                                                                                                                                                                                                                                                                                                 |
| Inner Carton Quantity | 10                                                                                                                                                                                                                                                                                                                                     |
| Inner Carton Weight   | 1.4kg                                                                                                                                                                                                                                                                                                                                  |
| Guarantee             | 5 year plate guarantee                                                                                                                                                                                                                                                                                                                 |
| Barcode               | 5025117022498                                                                                                                                                                                                                                                                                                                          |
| Commodity Code        | 85369085                                                                                                                                                                                                                                                                                                                               |
| Standards             | BS EN 60669-1                                                                                                                                                                                                                                                                                                                          |
| Notes                 | <ul> <li>Screwless plate easily clips on once the product has been installed resulting in a neat and clean finish</li> <li>Each plate features an integral gasket to prevent moisture transferring from the wall to the plate</li> <li>Satin chrome with chrome toggles</li> <li>Minimum back box size required: 35mm depth</li> </ul> |