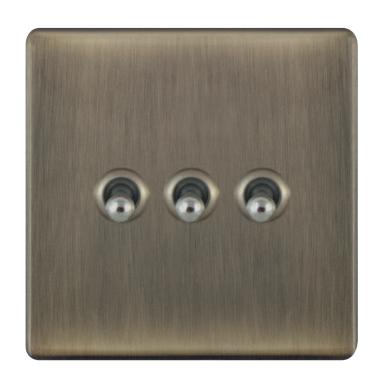

## **5MPLUS-TOG-23**

| Code                  | 5MPLUS-TOG-23                                                                                                                                                                                                                                                                                                                          |
|-----------------------|----------------------------------------------------------------------------------------------------------------------------------------------------------------------------------------------------------------------------------------------------------------------------------------------------------------------------------------|
| Description           | 10 Amp Toggle Switch - 3 Gang 2 Way                                                                                                                                                                                                                                                                                                    |
| Size                  | 86mm x 86mm x 5mm depth                                                                                                                                                                                                                                                                                                                |
| Range                 | Selectric 5M-PLUS Screwless                                                                                                                                                                                                                                                                                                            |
| Colour                | Antique brass                                                                                                                                                                                                                                                                                                                          |
| Material              | Premium grade steel                                                                                                                                                                                                                                                                                                                    |
| Included              | M3.5 fixing screws & wiring instructions                                                                                                                                                                                                                                                                                               |
| Weight                | 0.18kg                                                                                                                                                                                                                                                                                                                                 |
| Inner Carton Quantity | 10                                                                                                                                                                                                                                                                                                                                     |
| Inner Carton Weight   | 1.8kg                                                                                                                                                                                                                                                                                                                                  |
| Guarantee             | 5 year plate guarantee                                                                                                                                                                                                                                                                                                                 |
| Barcode               | 5025117022481                                                                                                                                                                                                                                                                                                                          |
| Commodity Code        | 85369085                                                                                                                                                                                                                                                                                                                               |
| Standards             | BS EN 60669-1                                                                                                                                                                                                                                                                                                                          |
| Notes                 | <ul> <li>Screwless plate easily clips on once the product has been installed resulting in a neat and clean finish</li> <li>Each plate features an integral gasket to prevent moisture transferring from the wall to the plate</li> <li>Satin chrome with chrome toggles</li> <li>Minimum back box size required: 35mm depth</li> </ul> |