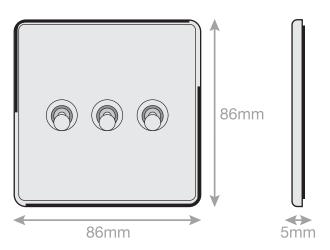

## **5MPLUS-TOG-23**

| Code                  | 5MPLUS-TOG-23                                                                                                                                                                                                                                                                                                                          |
|-----------------------|----------------------------------------------------------------------------------------------------------------------------------------------------------------------------------------------------------------------------------------------------------------------------------------------------------------------------------------|
| Description           | 10 Amp Toggle Switch - 3 Gang 2 Way                                                                                                                                                                                                                                                                                                    |
| Size                  | 86mm x 86mm x 5mm depth                                                                                                                                                                                                                                                                                                                |
| Range                 | Selectric 5M-PLUS Screwless                                                                                                                                                                                                                                                                                                            |
| Colour                | Antique brass                                                                                                                                                                                                                                                                                                                          |
| Material              | Premium grade steel                                                                                                                                                                                                                                                                                                                    |
| Included              | M3.5 fixing screws & wiring instructions                                                                                                                                                                                                                                                                                               |
| Weight                | 0.18kg                                                                                                                                                                                                                                                                                                                                 |
| Inner Carton Quantity | 10                                                                                                                                                                                                                                                                                                                                     |
| Inner Carton Weight   | 1.8kg                                                                                                                                                                                                                                                                                                                                  |
| Guarantee             | 5 year plate guarantee                                                                                                                                                                                                                                                                                                                 |
| Barcode               | 5025117022481                                                                                                                                                                                                                                                                                                                          |
| Commodity Code        | 85369085                                                                                                                                                                                                                                                                                                                               |
| Standards             | BS EN 60669-1                                                                                                                                                                                                                                                                                                                          |
| Notes                 | <ul> <li>Screwless plate easily clips on once the product has been installed resulting in a neat and clean finish</li> <li>Each plate features an integral gasket to prevent moisture transferring from the wall to the plate</li> <li>Satin chrome with chrome toggles</li> <li>Minimum back box size required: 35mm depth</li> </ul> |