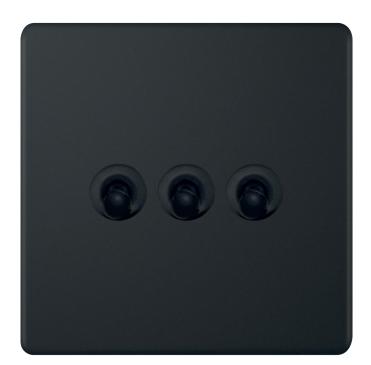

## Data Sheet : 5MPLUS-TOG-19

| Code                  | 5MPLUS-TOG-19                                                                                                                                                                                                                                                                                |
|-----------------------|----------------------------------------------------------------------------------------------------------------------------------------------------------------------------------------------------------------------------------------------------------------------------------------------|
| Description           | 10 Amp Toggle Switch - 3 Gang 2 Way                                                                                                                                                                                                                                                          |
| Size                  | 86mm x 86mm x 5mm depth                                                                                                                                                                                                                                                                      |
| Range                 | Selectric 5M-PLUS Screwless                                                                                                                                                                                                                                                                  |
| Colour                | Matt black                                                                                                                                                                                                                                                                                   |
| Material              | Premium grade steel                                                                                                                                                                                                                                                                          |
| Included              | M3.5 fixing screws & wiring instructions                                                                                                                                                                                                                                                     |
| Weight                | 0.18kg                                                                                                                                                                                                                                                                                       |
| Inner Carton Quantity | 10                                                                                                                                                                                                                                                                                           |
| Inner Carton Weight   | 1.8kg                                                                                                                                                                                                                                                                                        |
| Guarantee             | 5 year plate guarantee                                                                                                                                                                                                                                                                       |
| Barcode               | 5025117019931                                                                                                                                                                                                                                                                                |
| Commodity Code        | 85369085                                                                                                                                                                                                                                                                                     |
| Standards             | BS EN 60669-1                                                                                                                                                                                                                                                                                |
| Notes                 | <ul> <li>Screwless plate easily clips on once the product has been installed resulting in a neat and clean finish</li> <li>Each plate features an integral gasket to prevent moisture transferring from the wall to the plate</li> <li>Minimum back box size required: 35mm depth</li> </ul> |