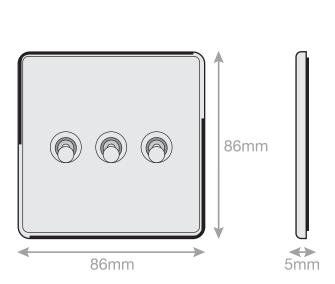

## Data Sheet : 5MPLUS-TOG-19

| Code                  | 5MPLUS-TOG-19                                                                                                                                                                                                                                                                                |
|-----------------------|----------------------------------------------------------------------------------------------------------------------------------------------------------------------------------------------------------------------------------------------------------------------------------------------|
| Description           | 10 Amp Toggle Switch - 3 Gang 2 Way                                                                                                                                                                                                                                                          |
| Size                  | 86mm x 86mm x 5mm depth                                                                                                                                                                                                                                                                      |
| Range                 | Selectric 5M-PLUS Screwless                                                                                                                                                                                                                                                                  |
| Colour                | Matt black                                                                                                                                                                                                                                                                                   |
| Material              | Premium grade steel                                                                                                                                                                                                                                                                          |
| Included              | M3.5 fixing screws & wiring instructions                                                                                                                                                                                                                                                     |
| Weight                | 0.18kg                                                                                                                                                                                                                                                                                       |
| Inner Carton Quantity | 10                                                                                                                                                                                                                                                                                           |
| Inner Carton Weight   | 1.8kg                                                                                                                                                                                                                                                                                        |
| Guarantee             | 5 year plate guarantee                                                                                                                                                                                                                                                                       |
| Barcode               | 5025117019931                                                                                                                                                                                                                                                                                |
| Commodity Code        | 85369085                                                                                                                                                                                                                                                                                     |
| Standards             | BS EN 60669-1                                                                                                                                                                                                                                                                                |
| Notes                 | <ul> <li>Screwless plate easily clips on once the product has been installed resulting in a neat and clean finish</li> <li>Each plate features an integral gasket to prevent moisture transferring from the wall to the plate</li> <li>Minimum back box size required: 35mm depth</li> </ul> |