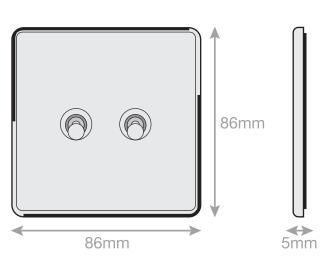

## **5MPLUS-TOG-18**

| Code                  | 5MPLUS-TOG-18                                                                                                                                                                                                                                                                                |
|-----------------------|----------------------------------------------------------------------------------------------------------------------------------------------------------------------------------------------------------------------------------------------------------------------------------------------|
| Description           | 10 Amp Toggle Switch - 2 Gang 2 Way                                                                                                                                                                                                                                                          |
| Size                  | 86mm x 86mm x 5mm depth                                                                                                                                                                                                                                                                      |
| Range                 | Selectric 5M-PLUS Screwless                                                                                                                                                                                                                                                                  |
| Colour                | Matt black                                                                                                                                                                                                                                                                                   |
| Material              | Premium grade steel                                                                                                                                                                                                                                                                          |
| Included              | M3.5 fixing screws & wiring instructions                                                                                                                                                                                                                                                     |
| Weight                | 0.16kg                                                                                                                                                                                                                                                                                       |
| Inner Carton Quantity | 10                                                                                                                                                                                                                                                                                           |
| Inner Carton Weight   | 1.6kg                                                                                                                                                                                                                                                                                        |
| Guarantee             | 5 year plate guarantee                                                                                                                                                                                                                                                                       |
| Barcode               | 5025117019924                                                                                                                                                                                                                                                                                |
| Commodity Code        | 85369085                                                                                                                                                                                                                                                                                     |
| Standards             | BS EN 60669-1                                                                                                                                                                                                                                                                                |
| Notes                 | <ul> <li>Screwless plate easily clips on once the product has been installed resulting in a neat and clean finish</li> <li>Each plate features an integral gasket to prevent moisture transferring from the wall to the plate</li> <li>Minimum back box size required: 25mm depth</li> </ul> |