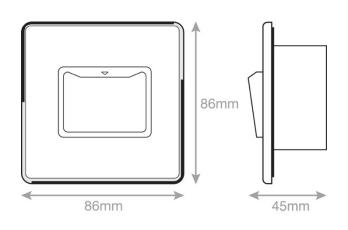

## Data Sheet: 5MPLUS-884

| Code:                  | 5MPLUS-884                                                                                                                                                                                                                              |
|------------------------|-----------------------------------------------------------------------------------------------------------------------------------------------------------------------------------------------------------------------------------------|
| Description:           | Hotel Key Cards - 32A 1 Gang Key Card Switch                                                                                                                                                                                            |
| Range:                 | Selectric 5M-PLUS                                                                                                                                                                                                                       |
| Colour:                | Matt Black, Black Insert                                                                                                                                                                                                                |
| Ingress Protection:    | IP20                                                                                                                                                                                                                                    |
| Material:              | Premium grade steel                                                                                                                                                                                                                     |
| Included:              | M3.5 fixing Screws & wiring instructions                                                                                                                                                                                                |
| Weight:                | 1.97 kg                                                                                                                                                                                                                                 |
| Inner Carton Quantity: | 10                                                                                                                                                                                                                                      |
| Inner Carton Weight:   | 19.7 g                                                                                                                                                                                                                                  |
| Guarantee:             | 2 year guarantee                                                                                                                                                                                                                        |
| Barcode:               | 5025117024171                                                                                                                                                                                                                           |
| Commodity Code:        | 8536 508090                                                                                                                                                                                                                             |
| Standards:             | BS EN 60669                                                                                                                                                                                                                             |
| Packaging:             | PP5 Poly Bag with Euro Slot                                                                                                                                                                                                             |
| Notes:                 | <ul> <li>To activate power and lighting in hotel rooms via a key card</li> <li>Backlit for operation in the dark</li> <li>Suitable for standard cards and credit cards 85.60mm × 53.98 mm</li> <li>Minimum mounting box 47mm</li> </ul> |