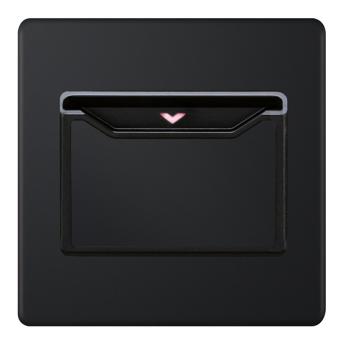

## Data Sheet: 5MPLUS-884

| Code:                  | 5MPLUS-884                                                                                                                                                                                                                              |
|------------------------|-----------------------------------------------------------------------------------------------------------------------------------------------------------------------------------------------------------------------------------------|
| Description:           | Hotel Key Cards - 32A 1 Gang Key Card Switch                                                                                                                                                                                            |
| Range:                 | Selectric 5M-PLUS                                                                                                                                                                                                                       |
| Colour:                | Matt Black, Black Insert                                                                                                                                                                                                                |
| Ingress Protection:    | IP20                                                                                                                                                                                                                                    |
| Material:              | Premium grade steel                                                                                                                                                                                                                     |
| Included:              | M3.5 fixing Screws & wiring instructions                                                                                                                                                                                                |
| Weight:                | 1.97 kg                                                                                                                                                                                                                                 |
| Inner Carton Quantity: | 10                                                                                                                                                                                                                                      |
| Inner Carton Weight:   | 19.7 g                                                                                                                                                                                                                                  |
| Guarantee:             | 2 year guarantee                                                                                                                                                                                                                        |
| Barcode:               | 5025117024171                                                                                                                                                                                                                           |
| Commodity Code:        | 8536 508090                                                                                                                                                                                                                             |
| Standards:             | BS EN 60669                                                                                                                                                                                                                             |
| Packaging:             | PP5 Poly Bag with Euro Slot                                                                                                                                                                                                             |
| Notes:                 | <ul> <li>To activate power and lighting in hotel rooms via a key card</li> <li>Backlit for operation in the dark</li> <li>Suitable for standard cards and credit cards 85.60mm × 53.98 mm</li> <li>Minimum mounting box 47mm</li> </ul> |