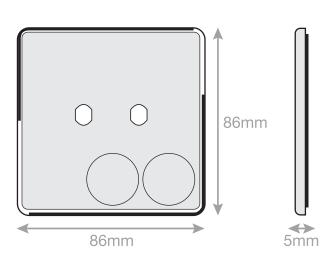

# **5MPLUS-871**

| Code                  | 5MPLUS-871                                                                                                                                                                                                                                                                                                                                                                                |
|-----------------------|-------------------------------------------------------------------------------------------------------------------------------------------------------------------------------------------------------------------------------------------------------------------------------------------------------------------------------------------------------------------------------------------|
| Description           | Empty Dimmer Plate - 2 Aperture Plate with Knobs                                                                                                                                                                                                                                                                                                                                          |
| Size                  | 86mm x 86mm x 5mm depth                                                                                                                                                                                                                                                                                                                                                                   |
| Range                 | Selectric 5M-PLUS Screwless                                                                                                                                                                                                                                                                                                                                                               |
| Colour                | Matt black                                                                                                                                                                                                                                                                                                                                                                                |
| Material              | Premium grade steel                                                                                                                                                                                                                                                                                                                                                                       |
| Included              | Fixing screws, nuts, washers & matching knobs                                                                                                                                                                                                                                                                                                                                             |
| Weight                | 0.113kg                                                                                                                                                                                                                                                                                                                                                                                   |
| Inner Carton Quantity | 10                                                                                                                                                                                                                                                                                                                                                                                        |
| Inner Carton Weight   | 1.13kg                                                                                                                                                                                                                                                                                                                                                                                    |
| Guarantee             | 5 years                                                                                                                                                                                                                                                                                                                                                                                   |
| Barcode               | 5025117019986                                                                                                                                                                                                                                                                                                                                                                             |
| Commodity Code        | 85369085                                                                                                                                                                                                                                                                                                                                                                                  |
| Standards             | BS 5733                                                                                                                                                                                                                                                                                                                                                                                   |
| Notes                 | <ul> <li>Compatible with most dimmer modules</li> <li>Satin chrome with matching metal knobs</li> <li>Each plate features an integral gasket to prevent moisture transferring from the wall to the plate</li> <li>Screwless plate easily clips on once the product has been installed resulting in a neat and clean finish</li> <li>Minimum back box size required: 25mm depth</li> </ul> |