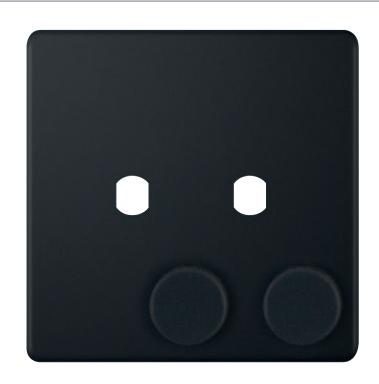

# **5MPLUS-871**

| Code                  | 5MPLUS-871                                                                                                                                                                                                                                                                                                                                                                                |
|-----------------------|-------------------------------------------------------------------------------------------------------------------------------------------------------------------------------------------------------------------------------------------------------------------------------------------------------------------------------------------------------------------------------------------|
| Description           | Empty Dimmer Plate - 2 Aperture Plate with Knobs                                                                                                                                                                                                                                                                                                                                          |
| Size                  | 86mm x 86mm x 5mm depth                                                                                                                                                                                                                                                                                                                                                                   |
| Range                 | Selectric 5M-PLUS Screwless                                                                                                                                                                                                                                                                                                                                                               |
| Colour                | Matt black                                                                                                                                                                                                                                                                                                                                                                                |
| Material              | Premium grade steel                                                                                                                                                                                                                                                                                                                                                                       |
| Included              | Fixing screws, nuts, washers & matching knobs                                                                                                                                                                                                                                                                                                                                             |
| Weight                | 0.113kg                                                                                                                                                                                                                                                                                                                                                                                   |
| Inner Carton Quantity | 10                                                                                                                                                                                                                                                                                                                                                                                        |
| Inner Carton Weight   | 1.13kg                                                                                                                                                                                                                                                                                                                                                                                    |
| Guarantee             | 5 years                                                                                                                                                                                                                                                                                                                                                                                   |
| Barcode               | 5025117019986                                                                                                                                                                                                                                                                                                                                                                             |
| Commodity Code        | 85369085                                                                                                                                                                                                                                                                                                                                                                                  |
| Standards             | BS 5733                                                                                                                                                                                                                                                                                                                                                                                   |
| Notes                 | <ul> <li>Compatible with most dimmer modules</li> <li>Satin chrome with matching metal knobs</li> <li>Each plate features an integral gasket to prevent moisture transferring from the wall to the plate</li> <li>Screwless plate easily clips on once the product has been installed resulting in a neat and clean finish</li> <li>Minimum back box size required: 25mm depth</li> </ul> |