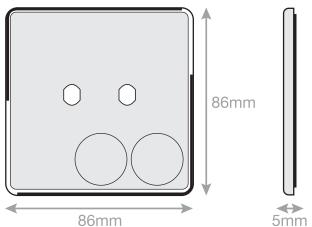

### **Data Sheet:**

| Code                  | 5MPLUS-871                                                                                                                                                                                                                                                                                                                    |
|-----------------------|-------------------------------------------------------------------------------------------------------------------------------------------------------------------------------------------------------------------------------------------------------------------------------------------------------------------------------|
| Description           | Empty Dimmer Plate - 2 Aperture Plate with Knobs                                                                                                                                                                                                                                                                              |
| Size                  | 86mm x 86mm x 5mm depth                                                                                                                                                                                                                                                                                                       |
| Range                 | Selectric 5M-PLUS Screwless                                                                                                                                                                                                                                                                                                   |
| Colour                | Matt black                                                                                                                                                                                                                                                                                                                    |
| Material              | Premium grade steel                                                                                                                                                                                                                                                                                                           |
| Included              | Fixing screws, nuts, washers & matching knobs                                                                                                                                                                                                                                                                                 |
| Weight                | 0.113kg                                                                                                                                                                                                                                                                                                                       |
| Inner Carton Quantity | 10                                                                                                                                                                                                                                                                                                                            |
| Inner Carton Weight   | 1.13kg                                                                                                                                                                                                                                                                                                                        |
| Guarantee             | 5 years                                                                                                                                                                                                                                                                                                                       |
| Barcode               | 5025117019986                                                                                                                                                                                                                                                                                                                 |
| Commodity Code        | 85369085                                                                                                                                                                                                                                                                                                                      |
| Standards             | BS 5733                                                                                                                                                                                                                                                                                                                       |
| Notes                 | Universal to any dimmer module Satin chrome with matching metal knobs Each plate features an integral gasket to prevent moisture transferring from the wall the plate • Screwless plate easily clips on once the product has been installed resulting in a neat and clean finish • Minimum back box size required: 25mm depth |