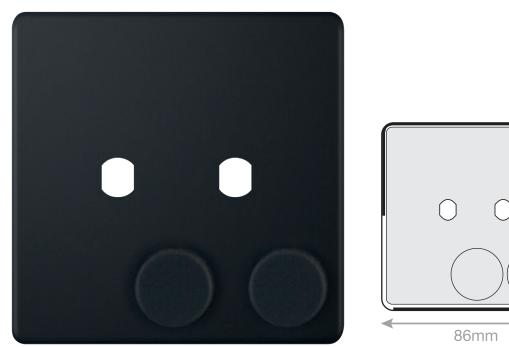

### **Data Sheet:**

| Code                  | 5MPLUS-871                                                                                                                                                                                                                                                                                                                    |
|-----------------------|-------------------------------------------------------------------------------------------------------------------------------------------------------------------------------------------------------------------------------------------------------------------------------------------------------------------------------|
| Description           | Empty Dimmer Plate - 2 Aperture Plate with Knobs                                                                                                                                                                                                                                                                              |
| Size                  | 86mm x 86mm x 5mm depth                                                                                                                                                                                                                                                                                                       |
| Range                 | Selectric 5M-PLUS Screwless                                                                                                                                                                                                                                                                                                   |
| Colour                | Matt black                                                                                                                                                                                                                                                                                                                    |
| Material              | Premium grade steel                                                                                                                                                                                                                                                                                                           |
| Included              | Fixing screws, nuts, washers & matching knobs                                                                                                                                                                                                                                                                                 |
| Weight                | 0.113kg                                                                                                                                                                                                                                                                                                                       |
| Inner Carton Quantity | 10                                                                                                                                                                                                                                                                                                                            |
| Inner Carton Weight   | 1.13kg                                                                                                                                                                                                                                                                                                                        |
| Guarantee             | 5 years                                                                                                                                                                                                                                                                                                                       |
| Barcode               | 5025117019986                                                                                                                                                                                                                                                                                                                 |
| Commodity Code        | 85369085                                                                                                                                                                                                                                                                                                                      |
| Standards             | BS 5733                                                                                                                                                                                                                                                                                                                       |
| Notes                 | Universal to any dimmer module Satin chrome with matching metal knobs Each plate features an integral gasket to prevent moisture transferring from the wall the plate • Screwless plate easily clips on once the product has been installed resulting in a neat and clean finish • Minimum back box size required: 25mm depth |