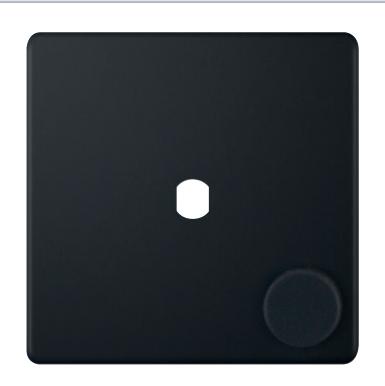

## **5MPLUS-870**

| Code                  | 5MPLUS-870                                                                                                                                                                                                                                                                                                                                                                               |
|-----------------------|------------------------------------------------------------------------------------------------------------------------------------------------------------------------------------------------------------------------------------------------------------------------------------------------------------------------------------------------------------------------------------------|
| Description           | Empty Dimmer Plate - 1 Aperture Plate with Knob                                                                                                                                                                                                                                                                                                                                          |
| Size                  | 86mm x 86mm x 5mm depth                                                                                                                                                                                                                                                                                                                                                                  |
| Range                 | Selectric 5M-PLUS Screwless                                                                                                                                                                                                                                                                                                                                                              |
| Colour                | Matt black                                                                                                                                                                                                                                                                                                                                                                               |
| Material              | Premium grade steel                                                                                                                                                                                                                                                                                                                                                                      |
| Included              | Fixing screws, nuts, washers & matching knob                                                                                                                                                                                                                                                                                                                                             |
| Weight                | 0.1kg                                                                                                                                                                                                                                                                                                                                                                                    |
| Inner Carton Quantity | 10                                                                                                                                                                                                                                                                                                                                                                                       |
| Inner Carton Weight   | 1kg                                                                                                                                                                                                                                                                                                                                                                                      |
| Guarantee             | 5 years                                                                                                                                                                                                                                                                                                                                                                                  |
| Barcode               | 5025117019986                                                                                                                                                                                                                                                                                                                                                                            |
| Commodity Code        | 85369085                                                                                                                                                                                                                                                                                                                                                                                 |
| Standards             | BS 5733                                                                                                                                                                                                                                                                                                                                                                                  |
| Notes                 | <ul> <li>Compatible with most dimmer modules</li> <li>Satin chrome with matching metal knob</li> <li>Each plate features an integral gasket to prevent moisture transferring from the wall to the plate</li> <li>Screwless plate easily clips on once the product has been installed resulting in a neat and clean finish</li> <li>Minimum back box size required: 25mm depth</li> </ul> |