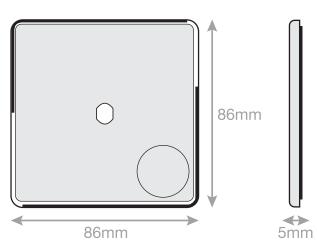

## **5MPLUS-870**

| Code                  | 5MPLUS-870                                                                                                                                                                                                                                                                                                                                                                               |
|-----------------------|------------------------------------------------------------------------------------------------------------------------------------------------------------------------------------------------------------------------------------------------------------------------------------------------------------------------------------------------------------------------------------------|
| Description           | Empty Dimmer Plate - 1 Aperture Plate with Knob                                                                                                                                                                                                                                                                                                                                          |
| Size                  | 86mm x 86mm x 5mm depth                                                                                                                                                                                                                                                                                                                                                                  |
| Range                 | Selectric 5M-PLUS Screwless                                                                                                                                                                                                                                                                                                                                                              |
| Colour                | Matt black                                                                                                                                                                                                                                                                                                                                                                               |
| Material              | Premium grade steel                                                                                                                                                                                                                                                                                                                                                                      |
| Included              | Fixing screws, nuts, washers & matching knob                                                                                                                                                                                                                                                                                                                                             |
| Weight                | 0.1kg                                                                                                                                                                                                                                                                                                                                                                                    |
| Inner Carton Quantity | 10                                                                                                                                                                                                                                                                                                                                                                                       |
| Inner Carton Weight   | 1kg                                                                                                                                                                                                                                                                                                                                                                                      |
| Guarantee             | 5 years                                                                                                                                                                                                                                                                                                                                                                                  |
| Barcode               | 5025117019986                                                                                                                                                                                                                                                                                                                                                                            |
| Commodity Code        | 85369085                                                                                                                                                                                                                                                                                                                                                                                 |
| Standards             | BS 5733                                                                                                                                                                                                                                                                                                                                                                                  |
| Notes                 | <ul> <li>Compatible with most dimmer modules</li> <li>Satin chrome with matching metal knob</li> <li>Each plate features an integral gasket to prevent moisture transferring from the wall to the plate</li> <li>Screwless plate easily clips on once the product has been installed resulting in a neat and clean finish</li> <li>Minimum back box size required: 25mm depth</li> </ul> |