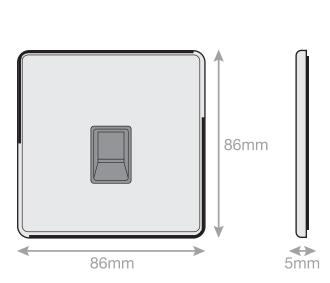

## **5MPLUS-844**

| Code                  | 5MPLUS-844                                                                                                                                                                                                                                                                                                                                                                                                                                                                                           |
|-----------------------|------------------------------------------------------------------------------------------------------------------------------------------------------------------------------------------------------------------------------------------------------------------------------------------------------------------------------------------------------------------------------------------------------------------------------------------------------------------------------------------------------|
| Description           | 1 Gang RJ11 Computer / Data Socket                                                                                                                                                                                                                                                                                                                                                                                                                                                                   |
| Size                  | 86mm x 86mm x 5mm depth                                                                                                                                                                                                                                                                                                                                                                                                                                                                              |
| Range                 | Selectric 5M-PLUS Screwless                                                                                                                                                                                                                                                                                                                                                                                                                                                                          |
| Colour                | Matt black, black insert                                                                                                                                                                                                                                                                                                                                                                                                                                                                             |
| Material              | Premium grade steel                                                                                                                                                                                                                                                                                                                                                                                                                                                                                  |
| Included              | M3.5 fixing screws & wiring instructions                                                                                                                                                                                                                                                                                                                                                                                                                                                             |
| Weight                | 0.15kg                                                                                                                                                                                                                                                                                                                                                                                                                                                                                               |
| Inner Carton Quantity | 10                                                                                                                                                                                                                                                                                                                                                                                                                                                                                                   |
| Inner Carton Weight   | 1.5kg                                                                                                                                                                                                                                                                                                                                                                                                                                                                                                |
| Guarantee             | 5 year plate guarantee                                                                                                                                                                                                                                                                                                                                                                                                                                                                               |
| Barcode               | 5025117020395                                                                                                                                                                                                                                                                                                                                                                                                                                                                                        |
| Commodity Code        | 85369085                                                                                                                                                                                                                                                                                                                                                                                                                                                                                             |
| Standards             | BS 6312-2-2 & BS EN 50173-1                                                                                                                                                                                                                                                                                                                                                                                                                                                                          |
| Notes                 | <ul> <li>Used for ADSL (Asymmetric Digital Subscriber Line) Router / Modem connections</li> <li>RJ11: 6P4C = 6 Position 4 Conductor</li> <li>Modular and Euro Media products available within the range</li> <li>Each plate features an integral gasket to prevent moisture transferring from the wall to the plate</li> <li>Screwless plate easily clips on once the product has been installed resulting in a neat and clean finish</li> <li>Minimum back box size required: 35mm depth</li> </ul> |