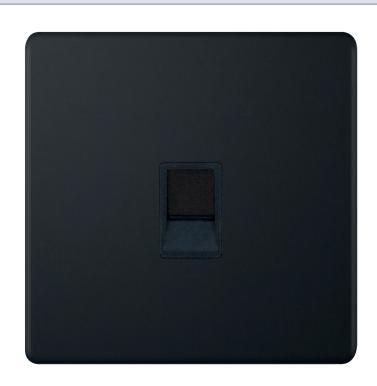

## **5MPLUS-844**

| Code                  | 5MPLUS-844                                                                                                                                                                                                                                                                                                                                                                                                                                                                                           |
|-----------------------|------------------------------------------------------------------------------------------------------------------------------------------------------------------------------------------------------------------------------------------------------------------------------------------------------------------------------------------------------------------------------------------------------------------------------------------------------------------------------------------------------|
| Description           | 1 Gang RJ11 Computer / Data Socket                                                                                                                                                                                                                                                                                                                                                                                                                                                                   |
| Size                  | 86mm x 86mm x 5mm depth                                                                                                                                                                                                                                                                                                                                                                                                                                                                              |
| Range                 | Selectric 5M-PLUS Screwless                                                                                                                                                                                                                                                                                                                                                                                                                                                                          |
| Colour                | Matt black, black insert                                                                                                                                                                                                                                                                                                                                                                                                                                                                             |
| Material              | Premium grade steel                                                                                                                                                                                                                                                                                                                                                                                                                                                                                  |
| Included              | M3.5 fixing screws & wiring instructions                                                                                                                                                                                                                                                                                                                                                                                                                                                             |
| Weight                | 0.15kg                                                                                                                                                                                                                                                                                                                                                                                                                                                                                               |
| Inner Carton Quantity | 10                                                                                                                                                                                                                                                                                                                                                                                                                                                                                                   |
| Inner Carton Weight   | 1.5kg                                                                                                                                                                                                                                                                                                                                                                                                                                                                                                |
| Guarantee             | 5 year plate guarantee                                                                                                                                                                                                                                                                                                                                                                                                                                                                               |
| Barcode               | 5025117020395                                                                                                                                                                                                                                                                                                                                                                                                                                                                                        |
| Commodity Code        | 85369085                                                                                                                                                                                                                                                                                                                                                                                                                                                                                             |
| Standards             | BS 6312-2-2 & BS EN 50173-1                                                                                                                                                                                                                                                                                                                                                                                                                                                                          |
| Notes                 | <ul> <li>Used for ADSL (Asymmetric Digital Subscriber Line) Router / Modem connections</li> <li>RJ11: 6P4C = 6 Position 4 Conductor</li> <li>Modular and Euro Media products available within the range</li> <li>Each plate features an integral gasket to prevent moisture transferring from the wall to the plate</li> <li>Screwless plate easily clips on once the product has been installed resulting in a neat and clean finish</li> <li>Minimum back box size required: 35mm depth</li> </ul> |