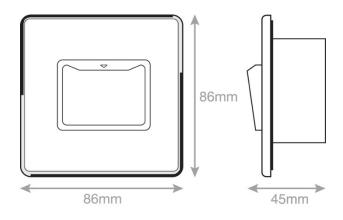

## **5MPLUS-784**

| Code:                  | 5MPLUS-784                                                                                                                                                                                                                              |
|------------------------|-----------------------------------------------------------------------------------------------------------------------------------------------------------------------------------------------------------------------------------------|
| Description:           | Hotel Key Cards - 32A 1 Gang Key Card Switch                                                                                                                                                                                            |
| Range:                 | Selectric 5M-PLUS                                                                                                                                                                                                                       |
| Colour:                | Satin Chrome, White Insert                                                                                                                                                                                                              |
| Ingress Protection:    | IP20                                                                                                                                                                                                                                    |
| Material:              | Premium grade steel                                                                                                                                                                                                                     |
| Included:              | M3.5 fixing Screws & wiring instructions                                                                                                                                                                                                |
| Weight:                | 1.97 kg                                                                                                                                                                                                                                 |
| Inner Carton Quantity: | 10                                                                                                                                                                                                                                      |
| Inner Carton Weight:   | 19.7 g                                                                                                                                                                                                                                  |
| Guarantee:             | 2 year guarantee                                                                                                                                                                                                                        |
| Barcode:               | 5025117024133                                                                                                                                                                                                                           |
| <b>Commodity Code:</b> | 8536 508090                                                                                                                                                                                                                             |
| Standards:             | BS EN 60669                                                                                                                                                                                                                             |
| Packaging:             | PP5 Poly Bag with Euro Slot                                                                                                                                                                                                             |
| Notes:                 | <ul> <li>To activate power and lighting in hotel rooms via a key card</li> <li>Backlit for operation in the dark</li> <li>Suitable for standard cards and credit cards 85.60mm × 53.98 mm</li> <li>Minimum mounting box 47mm</li> </ul> |