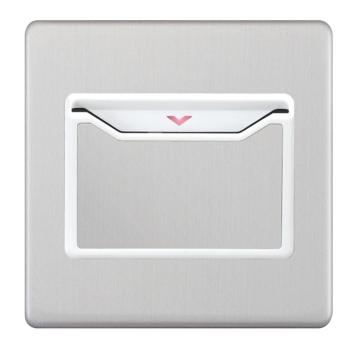

## **5MPLUS-784**

| Code:                  | 5MPLUS-784                                                                                                                                                                                                                              |
|------------------------|-----------------------------------------------------------------------------------------------------------------------------------------------------------------------------------------------------------------------------------------|
| Description:           | Hotel Key Cards - 32A 1 Gang Key Card Switch                                                                                                                                                                                            |
| Range:                 | Selectric 5M-PLUS                                                                                                                                                                                                                       |
| Colour:                | Satin Chrome, White Insert                                                                                                                                                                                                              |
| Ingress Protection:    | IP20                                                                                                                                                                                                                                    |
| Material:              | Premium grade steel                                                                                                                                                                                                                     |
| Included:              | M3.5 fixing Screws & wiring instructions                                                                                                                                                                                                |
| Weight:                | 1.97 kg                                                                                                                                                                                                                                 |
| Inner Carton Quantity: | 10                                                                                                                                                                                                                                      |
| Inner Carton Weight:   | 19.7 g                                                                                                                                                                                                                                  |
| Guarantee:             | 2 year guarantee                                                                                                                                                                                                                        |
| Barcode:               | 5025117024133                                                                                                                                                                                                                           |
| <b>Commodity Code:</b> | 8536 508090                                                                                                                                                                                                                             |
| Standards:             | BS EN 60669                                                                                                                                                                                                                             |
| Packaging:             | PP5 Poly Bag with Euro Slot                                                                                                                                                                                                             |
| Notes:                 | <ul> <li>To activate power and lighting in hotel rooms via a key card</li> <li>Backlit for operation in the dark</li> <li>Suitable for standard cards and credit cards 85.60mm × 53.98 mm</li> <li>Minimum mounting box 47mm</li> </ul> |