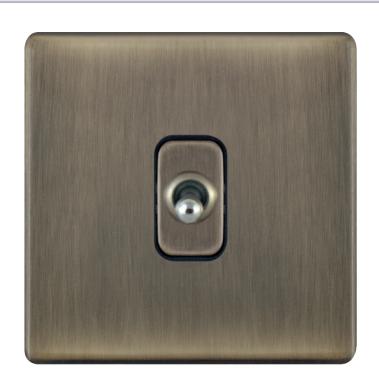

## **5MPLUS-678**

| Code                  | 5MPLUS-678                                                                                                                                                                                                                                                                                                                              |
|-----------------------|-----------------------------------------------------------------------------------------------------------------------------------------------------------------------------------------------------------------------------------------------------------------------------------------------------------------------------------------|
| Description           | 10 Amp Toggle Switch - 1 Gang Intermediate                                                                                                                                                                                                                                                                                              |
| Size                  | 86mm x 86mm x 5mm depth                                                                                                                                                                                                                                                                                                                 |
| Range                 | Selectric 5M-PLUS Screwless                                                                                                                                                                                                                                                                                                             |
| Colour                | Antique brass, black insert                                                                                                                                                                                                                                                                                                             |
| Material              | Premium grade steel                                                                                                                                                                                                                                                                                                                     |
| Included              | M3.5 fixing screws & wiring instructions                                                                                                                                                                                                                                                                                                |
| Weight                | 0.14kg                                                                                                                                                                                                                                                                                                                                  |
| Inner Carton Quantity | 10                                                                                                                                                                                                                                                                                                                                      |
| Inner Carton Weight   | 1.4kg                                                                                                                                                                                                                                                                                                                                   |
| Guarantee             | 5 year plate guarantee                                                                                                                                                                                                                                                                                                                  |
| Barcode               | 5025117022504                                                                                                                                                                                                                                                                                                                           |
| Commodity Code        | 85369085                                                                                                                                                                                                                                                                                                                                |
| Standards             | BS EN 60669-1                                                                                                                                                                                                                                                                                                                           |
| Notes                 | <ul> <li>Screwless plate easily clips on once the product has been installed resulting in a neat and clean finish</li> <li>Each plate features an integral gasket to prevent moisture transferring from the wall to the plate</li> <li>Satin chrome with a chrome toggle</li> <li>Minimum back box size required: 25mm depth</li> </ul> |