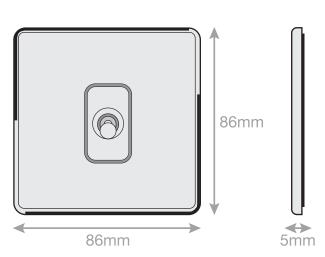

## **5MPLUS-678**

| Code                  | 5MPLUS-678                                                                                                                                                                                                                                                                                                                              |
|-----------------------|-----------------------------------------------------------------------------------------------------------------------------------------------------------------------------------------------------------------------------------------------------------------------------------------------------------------------------------------|
| Description           | 10 Amp Toggle Switch - 1 Gang Intermediate                                                                                                                                                                                                                                                                                              |
| Size                  | 86mm x 86mm x 5mm depth                                                                                                                                                                                                                                                                                                                 |
| Range                 | Selectric 5M-PLUS Screwless                                                                                                                                                                                                                                                                                                             |
| Colour                | Antique brass, black insert                                                                                                                                                                                                                                                                                                             |
| Material              | Premium grade steel                                                                                                                                                                                                                                                                                                                     |
| Included              | M3.5 fixing screws & wiring instructions                                                                                                                                                                                                                                                                                                |
| Weight                | 0.14kg                                                                                                                                                                                                                                                                                                                                  |
| Inner Carton Quantity | 10                                                                                                                                                                                                                                                                                                                                      |
| Inner Carton Weight   | 1.4kg                                                                                                                                                                                                                                                                                                                                   |
| Guarantee             | 5 year plate guarantee                                                                                                                                                                                                                                                                                                                  |
| Barcode               | 5025117022504                                                                                                                                                                                                                                                                                                                           |
| Commodity Code        | 85369085                                                                                                                                                                                                                                                                                                                                |
| Standards             | BS EN 60669-1                                                                                                                                                                                                                                                                                                                           |
| Notes                 | <ul> <li>Screwless plate easily clips on once the product has been installed resulting in a neat and clean finish</li> <li>Each plate features an integral gasket to prevent moisture transferring from the wall to the plate</li> <li>Satin chrome with a chrome toggle</li> <li>Minimum back box size required: 25mm depth</li> </ul> |